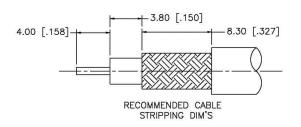

### **Description:**

BNC MALE CONNECTOR CRIMP FOR RG55, RG142, RG223, RG400 CABLES

NOTES:

N/A

1. DIMENSIONS ARE IN MILLIMETERS | INCHES

2. UNLESS OTHERWISE SPECIFIED ALL DIMENSIONS ARE NOMINAL
3. SPECIFICATIONS ARE SUBJECT TO CHANGE WITHOUT NOTICE