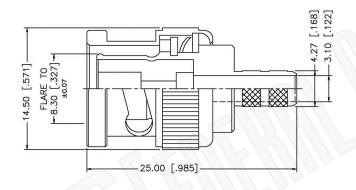

### **Description:**

BNC MALE CONNECTOR CRIMP FOR RG55, RG142, RG223, RG400 CABLES

NOTES:

N/A

1. DIMENSIONS ARE IN MILLIMETERS | INCHES

2. UNLESS OTHERWISE SPECIFIED ALL DIMENSIONS ARE NOMINAL
3. SPECIFICATIONS ARE SUBJECT TO CHANGE WITHOUT NOTICE

## **Material Specifications**

Cable(s): RG55,142,223,400

Body: Brass
Finish: Nickel
Insulation: Teflon
Impedence: 50 Ohms