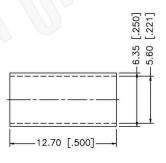

#### NOTE:

1.CRIMPED FERRULE HEX CRIMP SIZE .213" 2.CRIMPED CONTACT PIN HEX CRIMP SIZE .068"