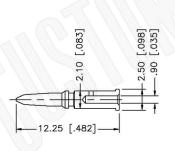

#### NOTE:

1.CRIMPED FERRULE HEX CRIMP SIZE .213" 2.CRIMPED CONTACT PIN HEX CRIMP SIZE .068"