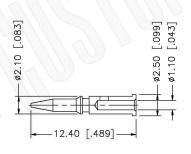

## **Description:**

BNC MALE CONNECTOR CRIMP FOR RG58, RG141, RG303, LMR195, B7806A CABLES

N/A NOTES:

1. DIMENSIONS ARE IN MILLIMETERS | INCHES

2. UNLESS OTHERWISE SPECIFIED ALL DIMENSIONS ARE NOMINAL
3. SPECIFICATIONS ARE SUBJECT TO CHANGE WITHOUT NOTICE