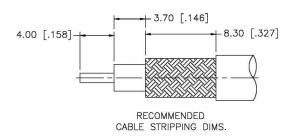

## **Description:**

BNC MALE CONNECTOR CRIMP FOR RG58, RG141, RG303, LMR195, B7806A CABLES

N/A NOTES:

1. DIMENSIONS ARE IN MILLIMETERS | INCHES

2. UNLESS OTHERWISE SPECIFIED ALL DIMENSIONS ARE NOMINAL
3. SPECIFICATIONS ARE SUBJECT TO CHANGE WITHOUT NOTICE