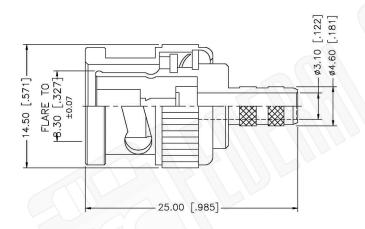

## Part Number:

C1017

## **Description:**

BNC MALE CONNECTOR CRIMP FOR RG58, RG141, RG303, LMR195, B7806A CABLES

N/A NOTES:

1. DIMENSIONS ARE IN MILLIMETERS | INCHES

2. UNLESS OTHERWISE SPECIFIED ALL DIMENSIONS ARE NOMINAL
3. SPECIFICATIONS ARE SUBJECT TO CHANGE WITHOUT NOTICE

## **Material Specifications**

Cable(s): RG58,58A,58C,141,303,LMR195,B7806A

Body: Brass
Finish: Nickel
Insulation: Delrin
Impedence: 50 Ohms