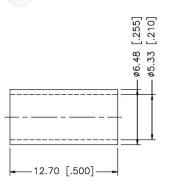

## **Description:**

BNC MALE CONNECTOR CRIMP FOR RG58, RG141, RG303, LMR195, B7806A CABLES

N/A NOTES:

1. DIMENSIONS ARE IN MILLIMETERS | INCHES

2. UNLESS OTHERWISE SPECIFIED ALL DIMENSIONS ARE NOMINAL
3. SPECIFICATIONS ARE SUBJECT TO CHANGE WITHOUT NOTICE