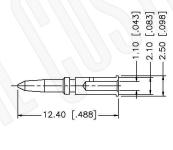

## Description:

BNC MALE CONNECTOR CRIMP FOR RG58P, RG122, B88240, B89907 CABLES

N/A NOTES:

1. DIMENSIONS ARE IN MILLIMETERS | INCHES

Part Number:

2. UNLESS OTHERWISE SPECIFIED ALL DIMENSIONS ARE NOMINAL
3. SPECIFICATIONS ARE SUBJECT TO CHANGE WITHOUT NOTICE