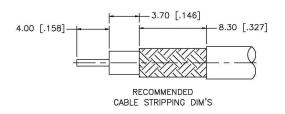

## **Material Specifications**

Cable(s): 58 PLENUM, THINNET, 122U, B88240, B89

Body: Brass
Finish: Nickel
Insulation: Delrin
Impedence: 50 Ohms

## Description:

BNC MALE CONNECTOR CRIMP FOR RG58P, RG122, B88240, B89907 CABLES

N/A NOTES:

1. DIMENSIONS ARE IN MILLIMETERS | INCHES

Part Number:

2. UNLESS OTHERWISE SPECIFIED ALL DIMENSIONS ARE NOMINAL
3. SPECIFICATIONS ARE SUBJECT TO CHANGE WITHOUT NOTICE