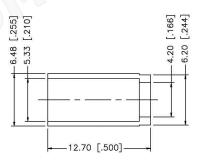

## Description:

BNC MALE CONNECTOR CRIMP FOR RG58P, RG122, B88240, B89907 CABLES

N/A NOTES:

1. DIMENSIONS ARE IN MILLIMETERS | INCHES

Part Number:

2. UNLESS OTHERWISE SPECIFIED ALL DIMENSIONS ARE NOMINAL
3. SPECIFICATIONS ARE SUBJECT TO CHANGE WITHOUT NOTICE