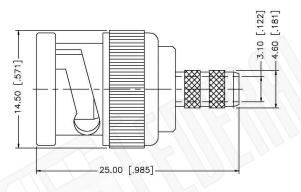

## Description:

BNC MALE CONNECTOR CRIMP FOR RG58P, RG122, B88240, B89907 CABLES

N/A NOTES:

1. DIMENSIONS ARE IN MILLIMETERS | INCHES

Part Number:

2. UNLESS OTHERWISE SPECIFIED ALL DIMENSIONS ARE NOMINAL
3. SPECIFICATIONS ARE SUBJECT TO CHANGE WITHOUT NOTICE