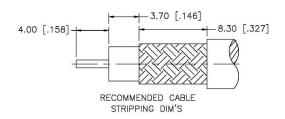

## **BNC MALE CONNECTOR CRIMP FOR RG59P CABLES**

Scale: N/A NOTES:

1. DIMENSIONS ARE IN MILLIMETERS | INCHES

2. UNLESS OTHERWISE SPECIFIED ALL DIMENSIONS ARE NOMINAL
3. SPECIFICATIONS ARE SUBJECT TO CHANGE WITHOUT NOTICE