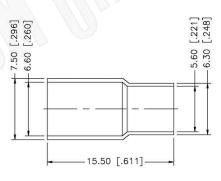

#### NOTE:

- 1. CRIMPED FERRULE HEX CRIMP SIZE .255"
- 2. CRIMPED CONTACT PIN HEX CRIMP SIZE .068"

## **BNC MALE CONNECTOR CRIMP FOR RG59P CABLES**

Scale: N/A NOTES:

1. DIMENSIONS ARE IN MILLIMETERS | INCHES

2. UNLESS OTHERWISE SPECIFIED ALL DIMENSIONS ARE NOMINAL
3. SPECIFICATIONS ARE SUBJECT TO CHANGE WITHOUT NOTICE