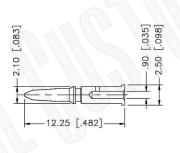

#### NOTE:

- 1. CRIMPED FERRULE HEX CRIMP SIZE .255"
- 2. CRIMPED CONTACT PIN HEX CRIMP SIZE .068"

## **BNC MALE CONNECTOR CRIMP FOR RG59P CABLES**

Scale: N/A NOTES:

1. DIMENSIONS ARE IN MILLIMETERS | INCHES

2. UNLESS OTHERWISE SPECIFIED ALL DIMENSIONS ARE NOMINAL
3. SPECIFICATIONS ARE SUBJECT TO CHANGE WITHOUT NOTICE