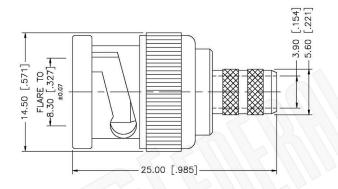

## **BNC MALE CONNECTOR CRIMP FOR RG59P CABLES**

Scale: N/A NOTES:

1. DIMENSIONS ARE IN MILLIMETERS | INCHES

2. UNLESS OTHERWISE SPECIFIED ALL DIMENSIONS ARE NOMINAL
3. SPECIFICATIONS ARE SUBJECT TO CHANGE WITHOUT NOTICE