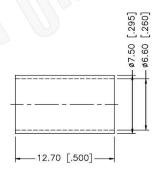

#### NOTE:

- 1. CRIMPED FERRULE HEX. CRIMP SIZE .255"
- 2. CRIMPED CONTACT PIN HEX CRIMP SIZE .068"

### **Material Specifications**

Cable(s): RG59,62,140,210

Body: Brass
Finish: Nickel
Insulation: Delrin
Impedence: 50 Ohms