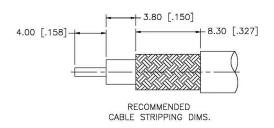

# BNC MALE CONNECTOR CRIMP FOR RG59, RG62, RG140, RG210 CABLES

### **Material Specifications**

Cable(s): RG59,62,140,210

Body: Brass
Finish: Nickel
Insulation: Delrin
Impedence: 50 Ohms