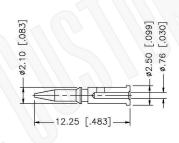

#### NOTE:

- 1. CRIMPED FERRULE HEX. CRIMP SIZE .255"
- 2. CRIMPED CONTACT PIN HEX CRIMP SIZE .068"

### **Material Specifications**

Cable(s): RG59,62,140,210

Body: Brass
Finish: Nickel
Insulation: Delrin
Impedence: 50 Ohms