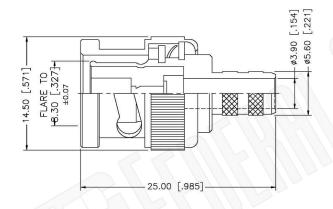

## Description: MALE CONNECTOR CRIMP

# BNC MALE CONNECTOR CRIMP FOR RG59, RG62, RG140, RG210 CABLES

### **Material Specifications**

Cable(s): RG59,62,140,210

Body: Brass
Finish: Nickel
Insulation: Delrin
Impedence: 50 Ohms