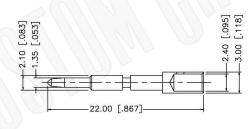

#### CRIMP NOTES:

- 1. CRIMPED FERRULE HEX CRIMP SIZE .429"
- 2. CRIMPED CONTACT PIN HEX CRIMP SIZE .100"

#### N/A NOTES:

1. DIMENSIONS ARE IN MILLIMETERS | INCHES

2. UNLESS OTHERWISE SPECIFIED ALL DIMENSIONS ARE NOMINAL
3. SPECIFICATIONS ARE SUBJECT TO CHANGE WITHOUT NOTICE

THIS DRAWING CONTAINS PROPRIETARY INFORMATION THAT BELONGS TO FEDERAL CUSTOM CABLE, LLC. ANY UNAUTHORIZED USE OF THIS DRAWING IS PROHIBITED WITHOUT WTITTEN PERMISSION FROM FEDERAL CUSTOM CABLE.
ALL RIGHTS RESERVED. © 2016 COPYRIGHT FEDERAL CUSTOM CABLE, LLC.