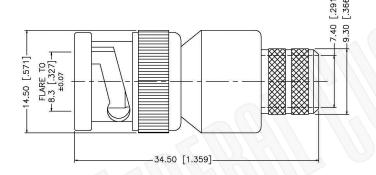

# BNC MALE CONNECTOR CRIMP FOR RG8, RG213, RG393 CABLES

## **Material Specifications**

Cable(s): RG8, 8A, 213, 393

Body: Brass
Finish: Nickel
Insulation: Teflon
Impedence: 50 Ohms

#### N/A NOTES:

1. DIMENSIONS ARE IN MILLIMETERS | INCHES

2. UNLESS OTHERWISE SPECIFIED ALL DIMENSIONS ARE NOMINAL
3. SPECIFICATIONS ARE SUBJECT TO CHANGE WITHOUT NOTICE

THIS DRAWING CONTAINS PROPRIETARY INFORMATION THAT BELONGS TO FEDERAL CUSTOM CABLE, LLC. ANY UNAUTHORIZED USE OF THIS DRAWING IS PROHIBITED WITHOUT WTITTEN PERMISSION FROM FEDERAL CUSTOM CABLE.
ALL RIGHTS RESERVED. © 2016 COPYRIGHT FEDERAL CUSTOM CABLE, LLC.