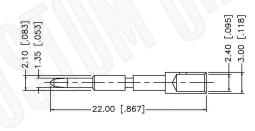

#### CRIMP NOTES:

- CRIMPED FERRULE HEX CRIMP SIZE .429"
- 2. CRIMPED CONTACT PIN HEX CRIMP SIZE .100"

# BNC MALE CONNECTOR CRIMP FOR RG9, RG214, RG225 CABLES

N/A NOTES:

1. DIMENSIONS ARE IN MILLIMETERS | INCHES

2. UNLESS OTHERWISE SPECIFIED ALL DIMENSIONS ARE NOMINAL
3. SPECIFICATIONS ARE SUBJECT TO CHANGE WITHOUT NOTICE