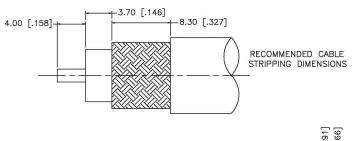

# BNC MALE CONNECTOR CRIMP FOR RG9, RG214, RG225 CABLES

N/A NOTES:

1. DIMENSIONS ARE IN MILLIMETERS | INCHES

2. UNLESS OTHERWISE SPECIFIED ALL DIMENSIONS ARE NOMINAL
3. SPECIFICATIONS ARE SUBJECT TO CHANGE WITHOUT NOTICE