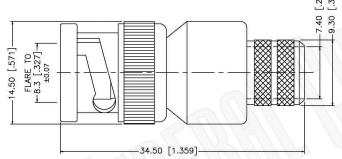

# BNC MALE CONNECTOR CRIMP FOR RG9, RG214, RG225 CABLES

N/A NOTES:

1. DIMENSIONS ARE IN MILLIMETERS | INCHES

2. UNLESS OTHERWISE SPECIFIED ALL DIMENSIONS ARE NOMINAL
3. SPECIFICATIONS ARE SUBJECT TO CHANGE WITHOUT NOTICE

### **Material Specifications**

Cable(s): RG214
Body: Brass
Finish: Nickel
Insulation: Teflon

Impedence: