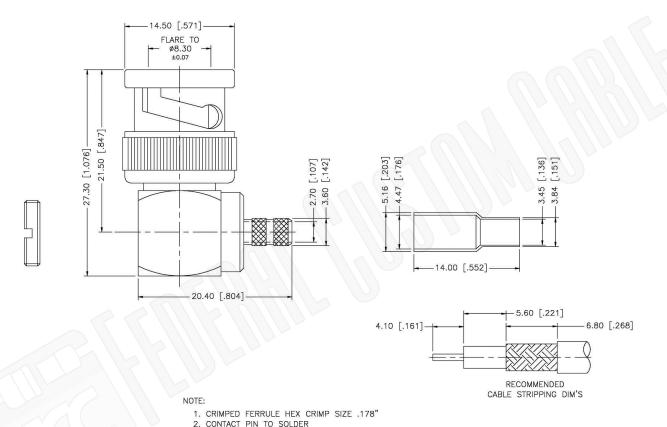

## **Material Specifications**

Cable(s): RG316, U-DOUBLE BRAIDED

Body: Brass
Finish: Nickel
Insulation: Delrin
Impedence: 50 Ohms

# Federal Custom Cable www.FCCable.com

1891 Alton Parkway, Irvine, CA 92606 Phone: (949) 851-3114 I Fax: (949) 852-8136 Sales@FCCable.com

| able |  |
|------|--|
| om   |  |

1UKX3

Dimensions

Millimeters | Inches

## Part Number:

C1024

#### Description:

BNC MALE CONNECTOR RIGHT ANGLE CRIMP FOR RG188DS, RG316DS CABLES

### N/A NOTES:

1. DIMENSIONS ARE IN MILLIMETERS | INCHES

2. UNLESS OTHERWISE SPECIFIED ALL DIMENSIONS ARE NOMINAL 3. SPECIFICATIONS ARE SUBJECT TO CHANGE WITHOUT NOTICE

THIS DRAWING CONTAINS PROPRIETARY INFORMATION THAT BELONGS TO FEDERAL CUSTOM CABLE, LLC. ANY UNAUTHORIZED USE OF THIS DRAWING IS PROHIBITED WITHOUT WTITTEN PERMISSION FROM FEDERAL CUSTOM CABLE.
ALL RIGHTS RESERVED. © 2016 COPYRIGHT FEDERAL CUSTOM CABLE, LLC.