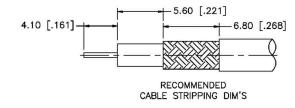

## Description:

BNC MALE CONNECTOR RIGHT ANGLE CRIMP FOR RG55, RG142, RG223, RG400 CABLES

NOTES:

1. DIMENSIONS ARE IN MILLIMETERS | INCHES

2. UNLESS OTHERWISE SPECIFIED ALL DIMENSIONS ARE NOMINAL
3. SPECIFICATIONS ARE SUBJECT TO CHANGE WITHOUT NOTICE