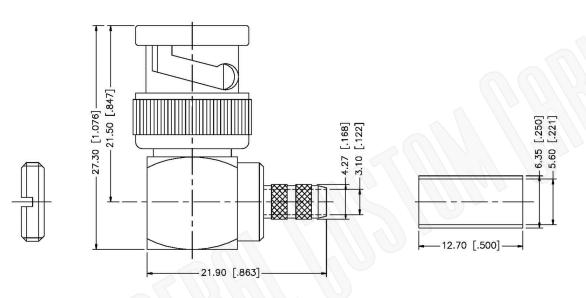

## Part Number:

C1025

## Description:

BNC MALE CONNECTOR RIGHT ANGLE CRIMP FOR RG55, RG142, RG223, RG400 CABLES

NOTES:

1. DIMENSIONS ARE IN MILLIMETERS | INCHES

2. UNLESS OTHERWISE SPECIFIED ALL DIMENSIONS ARE NOMINAL
3. SPECIFICATIONS ARE SUBJECT TO CHANGE WITHOUT NOTICE

## **Material Specifications**

Cable(s): RG55,142,223,400

Body: Brass
Finish: Nickel
Insulation: Delrin
Impedence: 50 Ohms