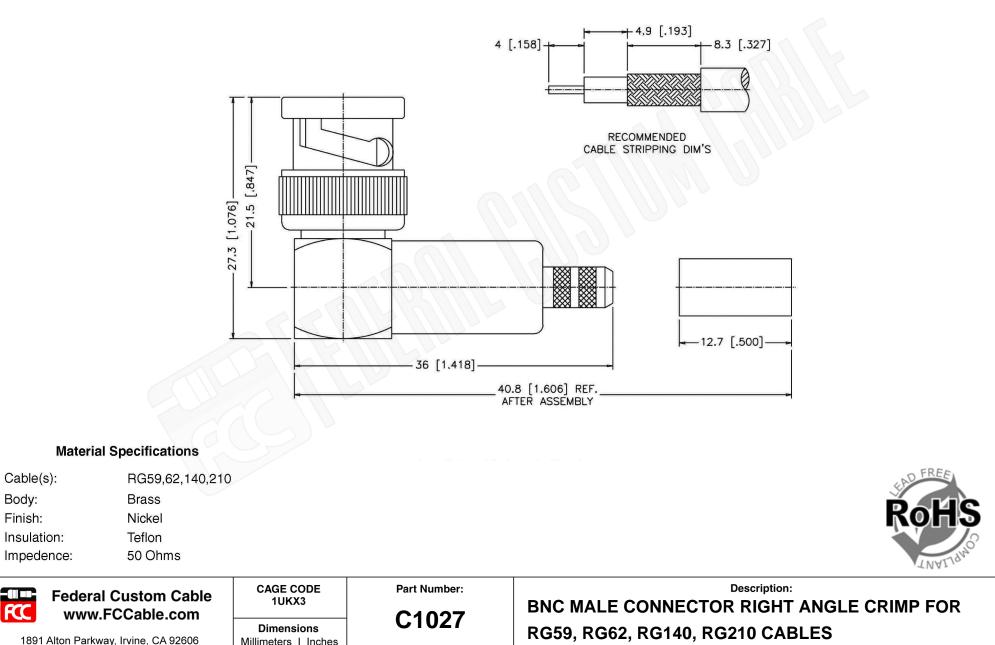

1891 Alton Parkway, Irvine, CA 92606 Phone: (949) 851-3114 | Fax: (949) 852-8136 Sales@FCCable.com

|           | monee |                                                                                   |  |                                                                                                                                                        |
|-----------|-------|-----------------------------------------------------------------------------------|--|--------------------------------------------------------------------------------------------------------------------------------------------------------|
| Scale:    | N/A   | NOTES:<br>1. DIMENSIONS ARE IN MILLIMETERS 1 INCHES                               |  | THIS DRAWING CONTAINS PROPRIETARY INFORMATION THAT BELONGS TO FEDERAL<br>CUSTOM CABLE, LLC. ANY UNAUTHORIZED USE OF THIS DRAWING IS PROHIBITED WITHOUT |
| Revision: |       | 2. UNLESS OTHERWISE SPECIFIED ALL DIMEN<br>3. SPECIFICATIONS ARE SUBJECT TO CHANG |  | WTITTEN PERMISSION FROM FEDERAL CUSTOM CABLE.<br>ALL RIGHTS RESERVED.©2016 COPYRIGHT FEDERAL CUSTOM CABLE, LLC.                                        |