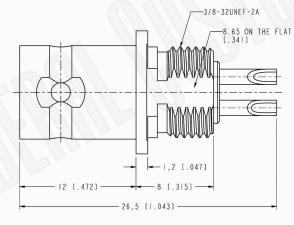

# **Part Number:**

C1028

# **BNC TWINAX FEMALE CONNECTOR CRIMP FOR RG108A CABLES**

#### NOTES: N/A

1. DIMENSIONS ARE IN MILLIMETERS | INCHES

2. UNLESS OTHERWISE SPECIFIED ALL DIMENSIONS ARE NOMINAL 3. SPECIFICATIONS ARE SUBJECT TO CHANGE WITHOUT NOTICE

THIS DRAWING CONTAINS PROPRIETARY INFORMATION THAT BELONGS TO FEDERAL CUSTOM CABLE, LLC. ANY UNAUTHORIZED USE OF THIS DRAWING IS PROHIBITED WITHOUT WTITTEN PERMISSION FROM FEDERAL CUSTOM CABLE. ALL RIGHTS RESERVED. © 2016 COPYRIGHT FEDERAL CUSTOM CABLE, LLC.