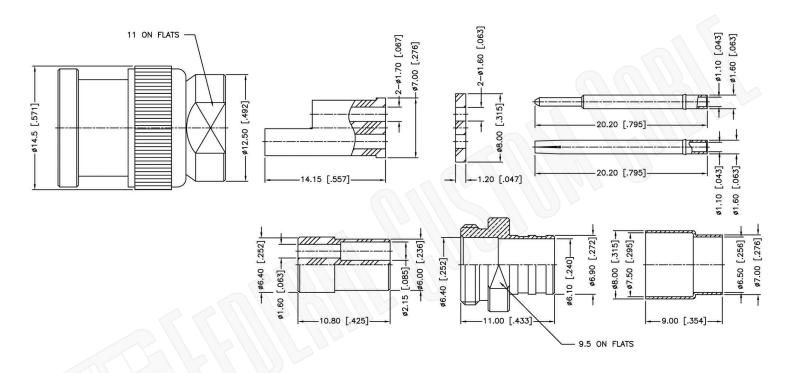

## 1. CRIMPED FERRULE HEX. CRIMP SIZE .278" 2. SOLDER CENTER CONTACTS

## **Material Specifications**

Cable(s):

RG108A

Body:

Brass

Finish:

Nickel

Insulation:

PBT Polyester

Impedence:

75 Ohms

| CAGE CODE<br>1UKX3              | Part Number: | BNC TWINAX MALE CONNECTOR CRIMP FOR RG108A CABLES |                                                               |
|---------------------------------|--------------|---------------------------------------------------|---------------------------------------------------------------|
| Dimensions Millimeters I Inches | C1029        |                                                   |                                                               |
| Scale: N/A                      | NOTES:       | 101150                                            | THIS DRAWING CONTAINS PROPRIETARY INFORMATION THAT BELONGS TO |