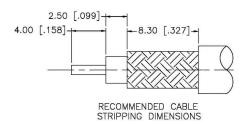

## **Material Specifications**

Cable(s): RG55,142,223,400

Body: Brass
Finish: Nickel
Insulation: Teflon
Impedence: 50 Ohms

## MINI-UHF MALE CONNECTOR CRIMP FOR RG55, RG142, RG223, RG400 CABLES

**Description:** 