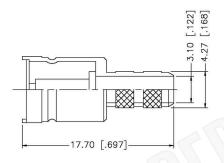

## MINI-UHF MALE CONNECTOR CRIMP FOR RG55, RG142, RG223, RG400 CABLES

**Description:** 

## N/A NOTES:

1. DIMENSIONS ARE IN MILLIMETERS | INCHES

2. UNLESS OTHERWISE SPECIFIED ALL DIMENSIONS ARE NOMINAL
3. SPECIFICATIONS ARE SUBJECT TO CHANGE WITHOUT NOTICE

THIS DRAWING CONTAINS PROPRIETARY INFORMATION THAT BELONGS TO FEDERAL CUSTOM CABLE, LLC. ANY UNAUTHORIZED USE OF THIS DRAWING IS PROHIBITED WITHOUT WTITTEN PERMISSION FROM FEDERAL CUSTOM CABLE.
ALL RIGHTS RESERVED. © 2016 COPYRIGHT FEDERAL CUSTOM CABLE, LLC.