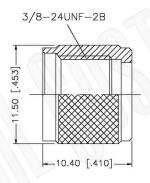

## MINI-UHF MALE CONNECTOR CRIMP FOR RG55, RG142, RG223, RG400 CABLES

**Description:** 

## N/A NOTES:

1. DIMENSIONS ARE IN MILLIMETERS | INCHES

2. UNLESS OTHERWISE SPECIFIED ALL DIMENSIONS ARE NOMINAL
3. SPECIFICATIONS ARE SUBJECT TO CHANGE WITHOUT NOTICE

THIS DRAWING CONTAINS PROPRIETARY INFORMATION THAT BELONGS TO FEDERAL CUSTOM CABLE, LLC. ANY UNAUTHORIZED USE OF THIS DRAWING IS PROHIBITED WITHOUT WTITTEN PERMISSION FROM FEDERAL CUSTOM CABLE.
ALL RIGHTS RESERVED. © 2016 COPYRIGHT FEDERAL CUSTOM CABLE, LLC.