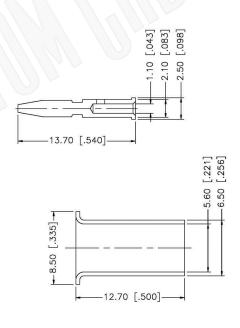

## MINI-UHF MALE CONNECTOR CRIMP FOR RG55, RG142, RG223, RG400 CABLES

**Description:** 

## N/A NOTES:

1. DIMENSIONS ARE IN MILLIMETERS | INCHES

2. UNLESS OTHERWISE SPECIFIED ALL DIMENSIONS ARE NOMINAL
3. SPECIFICATIONS ARE SUBJECT TO CHANGE WITHOUT NOTICE

THIS DRAWING CONTAINS PROPRIETARY INFORMATION THAT BELONGS TO FEDERAL CUSTOM CABLE, LLC. ANY UNAUTHORIZED USE OF THIS DRAWING IS PROHIBITED WITHOUT WTITTEN PERMISSION FROM FEDERAL CUSTOM CABLE.
ALL RIGHTS RESERVED. © 2016 COPYRIGHT FEDERAL CUSTOM CABLE, LLC.