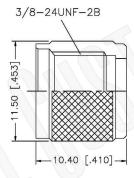

## MINI-UHF MALE CONNECTOR CRIMP FOR RG58, RG141, RG303, LMR195, B7806A CABLES

N/A NOTES:

1. DIMENSIONS ARE IN MILLIMETERS | INCHES

Part Number:

2. UNLESS OTHERWISE SPECIFIED ALL DIMENSIONS ARE NOMINAL
3. SPECIFICATIONS ARE SUBJECT TO CHANGE WITHOUT NOTICE