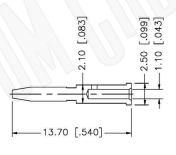

## MINI-UHF MALE CONNECTOR CRIMP FOR RG58, RG141, RG303, LMR195, B7806A CABLES

N/A NOTES:

1. DIMENSIONS ARE IN MILLIMETERS | INCHES

Part Number:

2. UNLESS OTHERWISE SPECIFIED ALL DIMENSIONS ARE NOMINAL
3. SPECIFICATIONS ARE SUBJECT TO CHANGE WITHOUT NOTICE