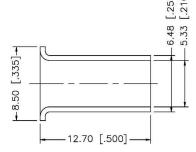

**Dimensions** 

Millimeters I Inches

Scale:

Revision:

C1066

## MINI-UHF MALE CONNECTOR CRIMP FOR RG58, RG141, RG303, LMR195, B7806A CABLES

N/A NOTES:

1. DIMENSIONS ARE IN MILLIMETERS | INCHES

Part Number:

2. UNLESS OTHERWISE SPECIFIED ALL DIMENSIONS ARE NOMINAL
3. SPECIFICATIONS ARE SUBJECT TO CHANGE WITHOUT NOTICE