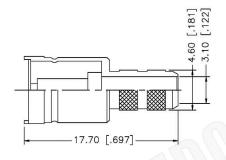

## MINI-UHF MALE CONNECTOR CRIMP FOR RG58, RG141, RG303, LMR195, B7806A CABLES

N/A NOTES:

1. DIMENSIONS ARE IN MILLIMETERS | INCHES

Part Number:

2. UNLESS OTHERWISE SPECIFIED ALL DIMENSIONS ARE NOMINAL
3. SPECIFICATIONS ARE SUBJECT TO CHANGE WITHOUT NOTICE