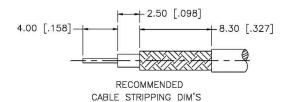

## **Material Specifications**

Cable(s): RG58,58A,58C,141,303,LMR195,B7806A

Body: Brass
Finish: Nickel
Insulation: Teflon
Impedence: 50 Ohms

## MINI-UHF MALE CONNECTOR CRIMP FOR RG58, RG141, RG303, LMR195, B7806A CABLES

N/A NOTES:

1. DIMENSIONS ARE IN MILLIMETERS | INCHES

Part Number:

2. UNLESS OTHERWISE SPECIFIED ALL DIMENSIONS ARE NOMINAL
3. SPECIFICATIONS ARE SUBJECT TO CHANGE WITHOUT NOTICE