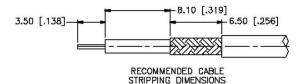

## **Material Specifications**

Cable(s): RG174, 188A, 316, B7805A

Body: Brass Finish: Nickel Insulation: Teflon Impedence: 50 Ohms

## **Description:**

N FEMALE CONNECTOR CRIMP FOR RG174, RG188, **RG316, B7805A CABLES** 

NOTES: N/A

1. DIMENSIONS ARE IN MILLIMETERS | INCHES

Part Number:

2. UNLESS OTHERWISE SPECIFIED ALL DIMENSIONS ARE NOMINAL 3. SPECIFICATIONS ARE SUBJECT TO CHANGE WITHOUT NOTICE