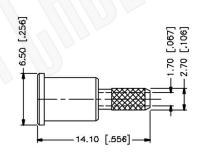

## **Material Specifications**

Cable(s): RG174, 188A, 316, B7805A

Body: Brass Finish: Nickel Insulation: Teflon Impedence: 50 Ohms

## **Description:**

N FEMALE CONNECTOR CRIMP FOR RG174, RG188, **RG316, B7805A CABLES** 

NOTES: N/A

1. DIMENSIONS ARE IN MILLIMETERS | INCHES

Part Number:

2. UNLESS OTHERWISE SPECIFIED ALL DIMENSIONS ARE NOMINAL 3. SPECIFICATIONS ARE SUBJECT TO CHANGE WITHOUT NOTICE