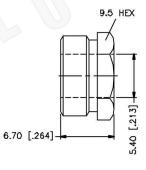

## **Material Specifications**

Cable(s): RG174, 188A, 316, B7805A

Body: Brass Finish: Nickel Insulation: Teflon Impedence: 50 Ohms

## **Description:**

N FEMALE CONNECTOR CRIMP FOR RG174, RG188, **RG316, B7805A CABLES** 

NOTES: N/A

1. DIMENSIONS ARE IN MILLIMETERS | INCHES

Part Number:

2. UNLESS OTHERWISE SPECIFIED ALL DIMENSIONS ARE NOMINAL 3. SPECIFICATIONS ARE SUBJECT TO CHANGE WITHOUT NOTICE