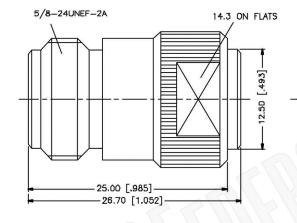

## **Material Specifications**

Cable(s): RG174, 188A, 316, B7805A

Body: Brass Finish: Nickel Insulation: Teflon Impedence: 50 Ohms

## **Description:**

N FEMALE CONNECTOR CRIMP FOR RG174, RG188, **RG316, B7805A CABLES** 

NOTES: N/A

1. DIMENSIONS ARE IN MILLIMETERS | INCHES

Part Number:

2. UNLESS OTHERWISE SPECIFIED ALL DIMENSIONS ARE NOMINAL 3. SPECIFICATIONS ARE SUBJECT TO CHANGE WITHOUT NOTICE