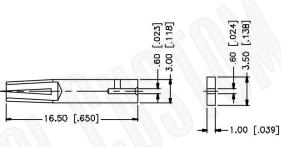

## **Material Specifications**

Cable(s): RG174, 188A, 316, B7805A

Body: Brass Finish: Nickel Insulation: Teflon Impedence: 50 Ohms

## **Description:**

N FEMALE CONNECTOR CRIMP FOR RG174, RG188, **RG316, B7805A CABLES** 

NOTES: N/A

1. DIMENSIONS ARE IN MILLIMETERS | INCHES

Part Number:

2. UNLESS OTHERWISE SPECIFIED ALL DIMENSIONS ARE NOMINAL 3. SPECIFICATIONS ARE SUBJECT TO CHANGE WITHOUT NOTICE