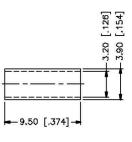

## **Material Specifications**

Cable(s): RG174, 188A, 316, B7805A

Body: Brass Finish: Nickel Insulation: Teflon Impedence: 50 Ohms

## **Description:**

N FEMALE CONNECTOR CRIMP FOR RG174, RG188, **RG316, B7805A CABLES** 

NOTES: N/A

1. DIMENSIONS ARE IN MILLIMETERS | INCHES

Part Number:

2. UNLESS OTHERWISE SPECIFIED ALL DIMENSIONS ARE NOMINAL 3. SPECIFICATIONS ARE SUBJECT TO CHANGE WITHOUT NOTICE