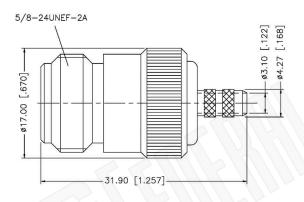

# **Description:** N FEMALE CONNECTOR CRIMP FOR RG55, RG142, RG223, RG400 CABLES

#### NOTES: N/A

1. DIMENSIONS ARE IN MILLIMETERS | INCHES

2. UNLESS OTHERWISE SPECIFIED ALL DIMENSIONS ARE NOMINAL 3. SPECIFICATIONS ARE SUBJECT TO CHANGE WITHOUT NOTICE

THIS DRAWING CONTAINS PROPRIETARY INFORMATION THAT BELONGS TO FEDERAL CUSTOM CABLE, LLC. ANY UNAUTHORIZED USE OF THIS DRAWING IS PROHIBITED WITHOUT WTITTEN PERMISSION FROM FEDERAL CUSTOM CABLE. ALL RIGHTS RESERVED. © 2016 COPYRIGHT FEDERAL CUSTOM CABLE, LLC.