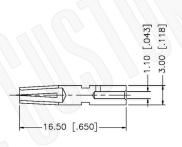

### NOTES:

- 1. CRIMPED FERRULE HEX. CRIMP SIZE .213"
- 2. CRIMPED CONTACT PIN HEX. CRIMP SIZE .100"

#### NOTES: N/A

1. DIMENSIONS ARE IN MILLIMETERS | INCHES

2. UNLESS OTHERWISE SPECIFIED ALL DIMENSIONS ARE NOMINAL 3. SPECIFICATIONS ARE SUBJECT TO CHANGE WITHOUT NOTICE

THIS DRAWING CONTAINS PROPRIETARY INFORMATION THAT BELONGS TO FEDERAL CUSTOM CABLE, LLC. ANY UNAUTHORIZED USE OF THIS DRAWING IS PROHIBITED WITHOUT WTITTEN PERMISSION FROM FEDERAL CUSTOM CABLE. ALL RIGHTS RESERVED. © 2016 COPYRIGHT FEDERAL CUSTOM CABLE, LLC.