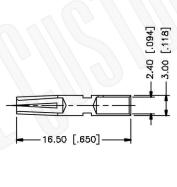

#### NOTE:

- 1. CRIMPED FERRULE HEX CRIMP SIZE .429"
- 2. CRIMPED CONTACT PIN HEX CRIMP SIZE .100\*