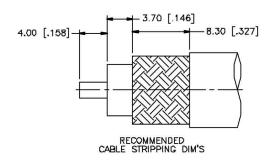

#### NOTE:

- 1. CRIMPED FERRULE HEX CRIMP SIZE .429"
- 2. CRIMPED CONTACT PIN HEX CRIMP SIZE .100\*

### **Material Specifications**

Cable(s): RG8, 8A, 213, 393

Body: Brass
Finish: Nickel
Insulation: Teflon
Impedence: 50 Ohms