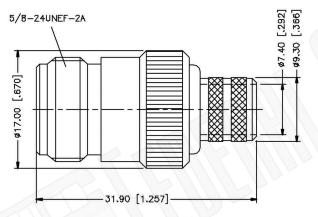

# N FEMALE CONNECTOR CRIMP FOR RG8, RG213, RG393 CABLES

### **Material Specifications**

Cable(s): RG8, 8A, 213, 393

Body: Brass
Finish: Nickel
Insulation: Teflon
Impedence: 50 Ohms