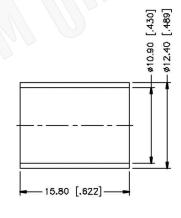

#### NOTE:

- 1. CRIMPED FERRULE HEX CRIMP SIZE .429"
- 2. CRIMPED CONTACT PIN HEX CRIMP SIZE .100\*