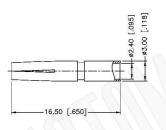

NOTES:

- CRIMPED FERRULE
   HEX CRIMP SIZE .429"
- 2. CRIMPED CONTACT PIN HEX CRIMP SIZE .100"