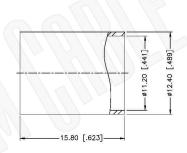

## Description:

N FEMALE CONNECTOR CRIMP FOR RG9, RG214, RG225 CABLES

NOTES:

1. DIMENSIONS ARE IN MILLIMETERS | INCHES

2. UNLESS OTHERWISE SPECIFIED ALL DIMENSIONS ARE NOMINAL
3. SPECIFICATIONS ARE SUBJECT TO CHANGE WITHOUT NOTICE