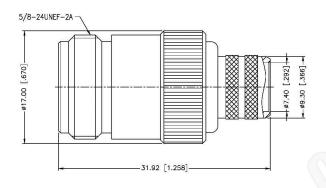

## Description:

N FEMALE CONNECTOR CRIMP FOR RG9, RG214, RG225 CABLES

NOTES:

1. DIMENSIONS ARE IN MILLIMETERS | INCHES

2. UNLESS OTHERWISE SPECIFIED ALL DIMENSIONS ARE NOMINAL
3. SPECIFICATIONS ARE SUBJECT TO CHANGE WITHOUT NOTICE

## **Material Specifications**

Cable(s): RG8, 8A, 213, 214, 393

Body: Brass
Finish: Nickel
Insulation: Teflon
Impedence: 50 Ohms