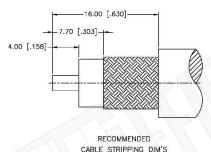

## Description:

N FEMALE CONNECTOR CRIMP FOR RG9, RG214, RG225 CABLES

NOTES:

1. DIMENSIONS ARE IN MILLIMETERS | INCHES

2. UNLESS OTHERWISE SPECIFIED ALL DIMENSIONS ARE NOMINAL
3. SPECIFICATIONS ARE SUBJECT TO CHANGE WITHOUT NOTICE