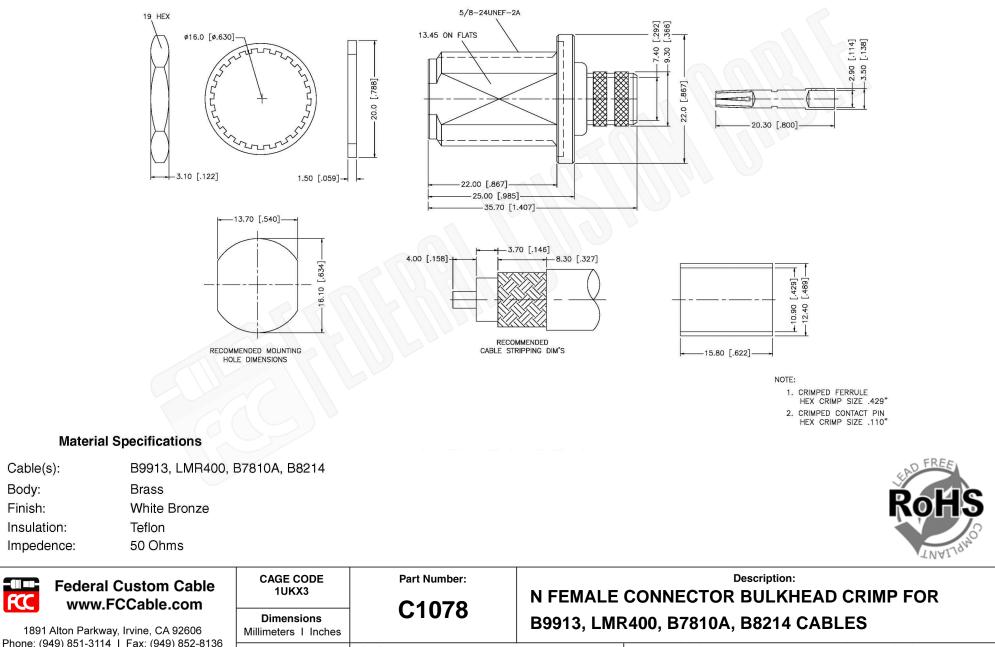

| (040) 951 2114 L Eav: (040) 952 9126                      | Willinfielers i filches |                                                                                                                    |                                                                                                                                                        |
|-----------------------------------------------------------|-------------------------|--------------------------------------------------------------------------------------------------------------------|--------------------------------------------------------------------------------------------------------------------------------------------------------|
| (949) 851-3114   Fax: (949) 852-8136<br>Sales@FCCable.com | Scale: N/A              | NOTES:<br>1. DIMENSIONS ARE IN MILLIMETERS   INCHES                                                                | THIS DRAWING CONTAINS PROPRIETARY INFORMATION THAT BELONGS TO FEDERAL<br>CUSTOM CABLE, LLC, ANY UNAUTHORIZED USE OF THIS DRAWING IS PROHIBITED WITHOUT |
| 0                                                         | Revision:               | 2. UNLESS OTHERWISE SPECIFIED ALL DIMENSIONS ARE NOMINAL<br>3. SPECIFICATIONS ARE SUBJECT TO CHANGE WITHOUT NOTICE | WTITTEN PERMISSION FROM FEDERAL CUSTOM CABLE.<br>ALL RIGHTS RESERVED.©2016 COPYRIGHT FEDERAL CUSTOM CABLE, LLC.                                        |