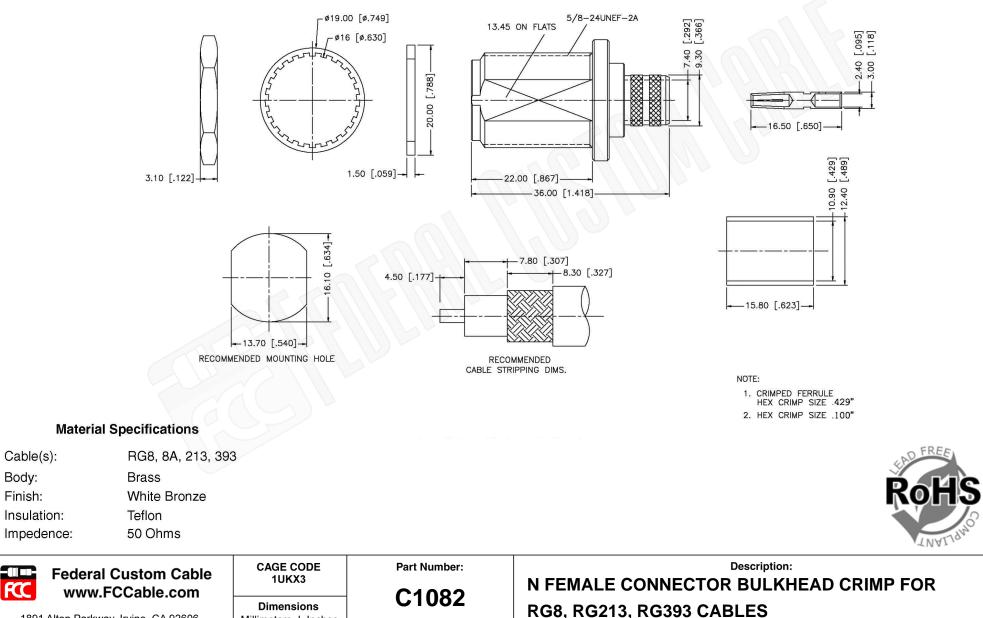

1891 Alton Parkway, Irvine, CA 92606 Phone: (949) 851-3114 | Fax: (949) 852-8136 **Sales@FCCable.com** 

| 136 | Minimeters 1 Inches |                                                                                                                    |                                                                                                                                                     |
|-----|---------------------|--------------------------------------------------------------------------------------------------------------------|-----------------------------------------------------------------------------------------------------------------------------------------------------|
|     | Scale: N/A          | NOTES:<br>1. DIMENSIONS ARE IN MILLIMETERS 1 INCHES                                                                | THIS DRAWING CONTAINS PROPRIETARY INFORMATION THAT BELONGS TO FEDERAL CUSTOM CABLE, LLC. ANY UNAUTHORIZED USE OF THIS DRAWING IS PROHIBITED WITHOUT |
|     | Revision:           | 2. UNLESS OTHERWISE SPECIFIED ALL DIMENSIONS ARE NOMINAL<br>3. SPECIFICATIONS ARE SUBJECT TO CHANGE WITHOUT NOTICE | WTITTEN PERMISSION FROM FEDERAL CUSTOM CABLE.<br>ALL RIGHTS RESERVED.©2016 COPYRIGHT FEDERAL CUSTOM CABLE, LLC.                                     |