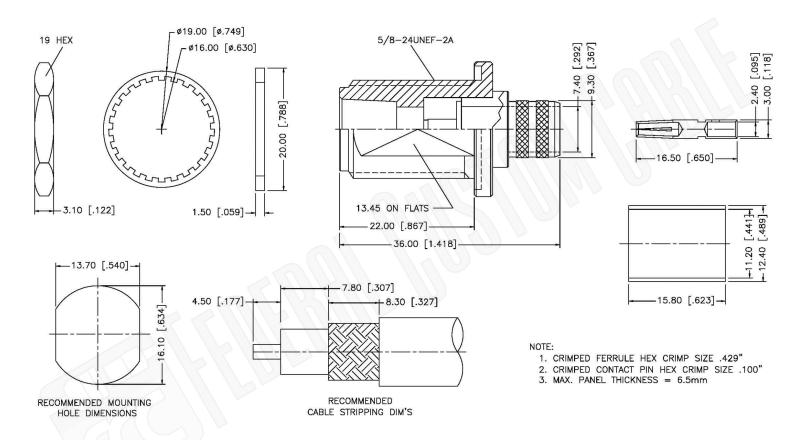

# **Material Specifications**

RG8, 8A, 213, 214, 225, 393 Cable(s):

Body: Brass

Finish: White Bronze

Insulation: Teflon Impedence: 50 Ohms





# **Federal Custom Cable** www.FCCable.com

1891 Alton Parkway, Irvine, CA 93 Phone: (949) 851-3114 | Fax: (949) Sales@FCCable.com

| 92606<br>852-8136 |
|-------------------|
|                   |

## CAGE CODE 1UKX3

**Dimensions** Millimeters I Inches

Scale:

Revision:

### Part Number:

C1083

#### Description:

# N FEMALE CONNECTOR BULKHEAD CRIMP FOR RG9, RG214, RG225 CABLES

#### NOTES: N/A

1. DIMENSIONS ARE IN MILLIMETERS | INCHES

2. UNLESS OTHERWISE SPECIFIED ALL DIMENSIONS ARE NOMINAL 3. SPECIFICATIONS ARE SUBJECT TO CHANGE WITHOUT NOTICE

THIS DRAWING CONTAINS PROPRIETARY INFORMATION THAT BELONGS TO FEDERAL CUSTOM CABLE, LLC. ANY