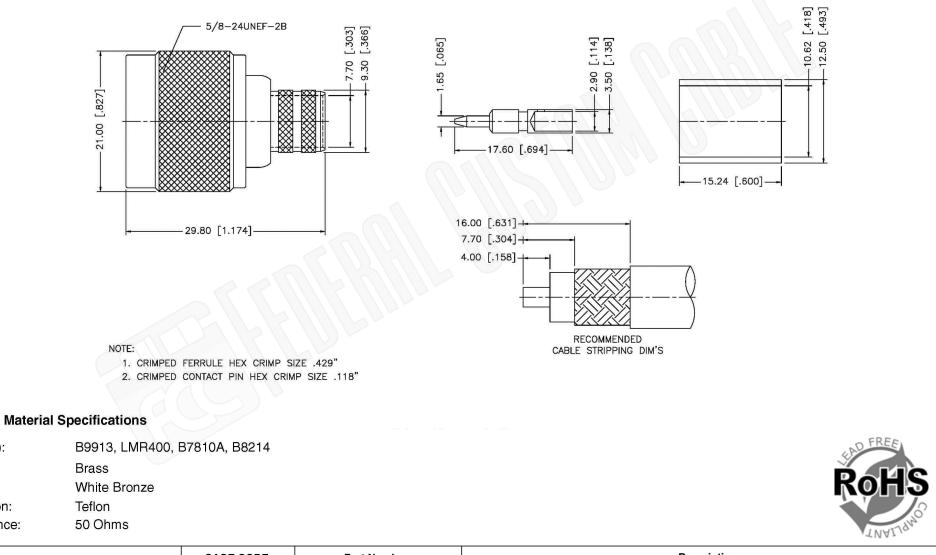

|                                                                                                                 | Federal Custom Cable<br>www.FCCable.com | CAGE CODE<br>1UKX3                 |          | Part Number:                                        | N MALE CONNECTOR CRIMP FOR B9913, LMR400, |                                                                                                                                                        |
|-----------------------------------------------------------------------------------------------------------------|-----------------------------------------|------------------------------------|----------|-----------------------------------------------------|-------------------------------------------|--------------------------------------------------------------------------------------------------------------------------------------------------------|
| 1891 Alton Parkway, Irvine, CA 92606<br>Phone: (949) 851-3114   Fax: (949) 852-8136<br><b>Sales@FCCable.com</b> |                                         | Dimensions<br>Millimeters I Inches |          | C1084                                               | B7810A, B8                                | 216 CABLES                                                                                                                                             |
|                                                                                                                 |                                         | Scale:                             | N/A      | NOTES:<br>1. DIMENSIONS ARE IN MILLIMETERS   INCHES |                                           | THIS DRAWING CONTAINS PROPRIETARY INFORMATION THAT BELONGS TO FEDERAL<br>CUSTOM CABLE, LLC. ANY UNAUTHORIZED USE OF THIS DRAWING IS PROHIBITED WITHOUT |
|                                                                                                                 |                                         | Revision:                          | aviaian. |                                                     | MENSIONS ARE NOMINAL                      | WTITTEN PERMISSION FROM FEDERAL CUSTOM CABLE.<br>ALL RIGHTS RESERVED.©2016 COPYRIGHT FEDERAL CUSTOM CABLE, LLC.                                        |

Cable(s):

Body:

Finish:

Insulation:

Impedence: