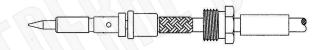

RECOMMENDED STRIPING DIMENSIONS

NOTE COMPONENTS THAT MUST BE IN PLACE BEFORE INSERTING PIN INTO CONNECTOR

# N MALE CONNECTOR CRIMP FOR RG174, RG188, **RG316. B7805A CABLES**

THIS DRAWING CONTAINS PROPRIETARY INFORMATION THAT BELONGS TO FEDERAL CUSTOM CABLE, LLC. ANY UNAUTHORIZED USE OF THIS DRAWING IS PROHIBITED WITHOUT WTITTEN PERMISSION FROM FEDERAL CUSTOM CABLE. ALL RIGHTS RESERVED. © 2016 COPYRIGHT FEDERAL CUSTOM CABLE, LLC.