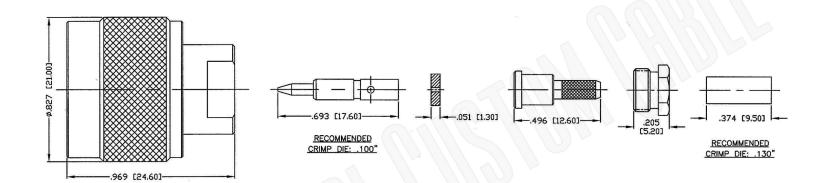

RECOMMENDED STRIPING DIMENSIONS

NOTE COMPONENTS THAT MUST BE IN PLACE BEFORE INSERTING PIN INTO CONNECTOR

## **Material Specifications**

Cable(s):

**RG316DS** 

Body:

Brass

Finish:

Insulation:

Nickel Teflon

Impedence:

50 Ohms

**CAGE CODE** 

1UKX3

**Dimensions** 

1891 Alton Parkway, Irvine, CA 92606 Phone: (949) 851-3114 | Fax: (949) 852-8136 Sales@FCCable.com

| Federal ( | Custom  | Cable |
|-----------|---------|-------|
| www.F     | CCable. | com   |

| Millimeters | Inches |                                                                             |  |
|-------------|--------|-----------------------------------------------------------------------------|--|
| Scale:      | N/A    | NOTES:<br>1. DIMENSIONS ARE IN MILLIMETERS   IN                             |  |
| Revision:   |        | 2. UNLESS OTHERWISE SPECIFIED ALL D<br>3. SPECIFICATIONS ARE SUBJECT TO CH. |  |

**Part Number:** 

C1085

### **Description:**

# N MALE CONNECTOR CRIMP FOR RG174, RG188, **RG316. B7805A CABLES**

THIS DRAWING CONTAINS PROPRIETARY INFORMATION THAT BELONGS TO FEDERAL CUSTOM CABLE, LLC. ANY UNAUTHORIZED USE OF THIS DRAWING IS PROHIBITED WITHOUT WTITTEN PERMISSION FROM FEDERAL CUSTOM CABLE. ALL RIGHTS RESERVED. © 2016 COPYRIGHT FEDERAL CUSTOM CABLE, LLC.