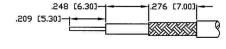

RECOMMENDED STRIPING DIMENSIONS

NOTE COMPONENTS THAT MUST BE IN PLACE BEFORE INSERTING PIN INTO CONNECTOR