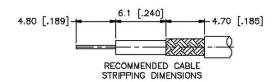

### **Material Specifications**

Cable(s): RG178/196

Body: Brass
Finish: Nickel
Insulation: Teflon
Impedence: 50 Ohms

#### N/A NOTES:

1. DIMENSIONS ARE IN MILLIMETERS | INCHES

2. UNLESS OTHERWISE SPECIFIED ALL DIMENSIONS ARE NOMINAL
3. SPECIFICATIONS ARE SUBJECT TO CHANGE WITHOUT NOTICE

THIS DRAWING CONTAINS PROPRIETARY INFORMATION THAT BELONGS TO FEDERAL CUSTOM CABLE, LLC. ANY UNAUTHORIZED USE OF THIS DRAWING IS PROHIBITED WITHOUT WTITTEN PERMISSION FROM FEDERAL CUSTOM CABLE.
ALL RIGHTS RESERVED. © 2016 COPYRIGHT FEDERAL CUSTOM CABLE, LLC.