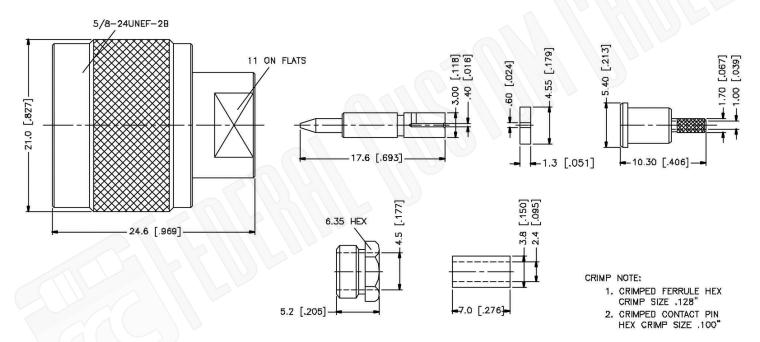

### **Material Specifications**

Cable(s): RG178/196

Body: Brass
Finish: Nickel
Insulation: Teflon
Impedence: 50 Ohms

# N MALE CONNECTOR CRIMP FOR RG178, RG196 CABLES

#### N/A NOTES:

1. DIMENSIONS ARE IN MILLIMETERS | INCHES

2. UNLESS OTHERWISE SPECIFIED ALL DIMENSIONS ARE NOMINAL
3. SPECIFICATIONS ARE SUBJECT TO CHANGE WITHOUT NOTICE

THIS DRAWING CONTAINS PROPRIETARY INFORMATION THAT BELONGS TO FEDERAL CUSTOM CABLE, LLC. ANY UNAUTHORIZED USE OF THIS DRAWING IS PROHIBITED WITHOUT WTITTEN PERMISSION FROM FEDERAL CUSTOM CABLE.
ALL RIGHTS RESERVED. © 2016 COPYRIGHT FEDERAL CUSTOM CABLE, LLC.