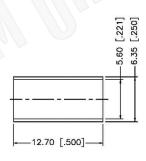

#### NOTES:

- 1. CRIMPED FERRULE HEX CRIMP SIZE .213" [5.41]
- 2. CRIMPED CONTACT PIN HEX CRIMP SIZE .100" [2.54]

### **Material Specifications**

Cable(s): RG55,142,223,400

Body: Brass

Finish: White Bronze

Insulation: Teflon
Impedence: 50 Ohms





## Federal Custom Cable www.FCCable.com

1891 Alton Parkway, Irvine, CA 92606 Phone: (949) 851-3114 I Fax: (949) 852-8136 Sales@FCCable.com

| ble |   |
|-----|---|
| n   | L |
|     |   |

Scale:

Revision:

### CAGE CODE 1UKX3

### Dimensions Millimeters | Inches

### C1087

Part Number:

### Description:

# N MALE CONNECTOR CRIMP FOR RG55, RG142, RG223, RG400 CABLES

#### N/A NOTES:

1. DIMENSIONS ARE IN MILLIMETERS | INCHES

2. UNLESS OTHERWISE SPECIFIED ALL DIMENSIONS ARE NOMINAL
3. SPECIFICATIONS ARE SUBJECT TO CHANGE WITHOUT NOTIC