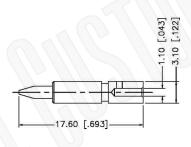

#### NOTES:

- 1. CRIMPED FERRULE HEX CRIMP SIZE .213" [5.41]
- 2. CRIMPED CONTACT PIN HEX CRIMP SIZE .100" [2.54]