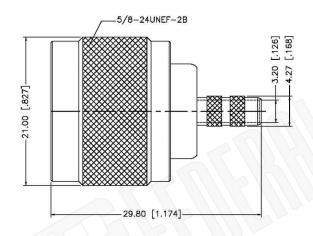

### CAGE CODE 1UKX3

# N MALE CONNECTOR CRIMP FOR RG55, RG142, RG223, RG400 CABLES