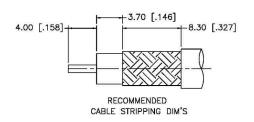

#### NOTES:

- 1. CRIMPED FERRULE HEX CRIMP SIZE .213" [5.41]
- 2. CRIMPED CONTACT PIN HEX CRIMP SIZE .100" [2.54]