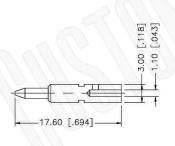

#### NOTE:

- CRIMPED FERRULE HEX CRIMP SIZE .213"
- 2. CRIMPED CONTACT PIN HEX. CRIMP SIZE .100"