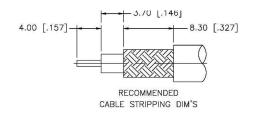

#### NOTE:

- CRIMPED FERRULE HEX CRIMP SIZE .213"
- 2. CRIMPED CONTACT PIN HEX. CRIMP SIZE .100"

## **Material Specifications**

Cable(s): RG58,58A,58C,141,303,LMR195,B7806A

Body: Brass

Finish: White Bronze

Insulation: Teflon
Impedence: 50 Ohms