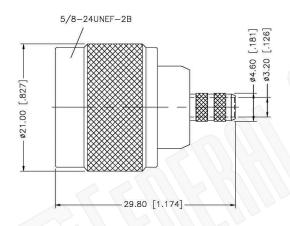

# N MALE CONNECTOR CRIMP FOR RG58, RG141, RG303, LMR195, B7806A CABLES

## **Material Specifications**

Cable(s): RG58,58A,58C,141,303,LMR195,B7806A

Body: Brass

Finish: White Bronze

Insulation: Teflon
Impedence: 50 Ohms