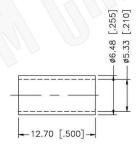

#### NOTE:

- CRIMPED FERRULE HEX CRIMP SIZE .213"
- 2. CRIMPED CONTACT PIN HEX. CRIMP SIZE .100"