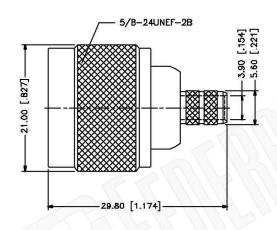

# N MALE CONNECTOR CRIMP FOR RG59, RG62, RG140, RG210 CABLES

## **Material Specifications**

Cable(s): RG59,62,140,210

Body: Brass

Finish: White Bronze

Insulation: Teflon Impedence: 50 Ohms

### N/A NOTES:

1. DIMENSIONS ARE IN MILLIMETERS | INCHES

2. UNLESS OTHERWISE SPECIFIED ALL DIMENSIONS ARE NOMINAL 3. SPECIFICATIONS ARE SUBJECT TO CHANGE WITHOUT NOTICE

THIS DRAWING CONTAINS PROPRIETARY INFORMATION THAT BELONGS TO FEDERAL CUSTOM CABLE, LLC. ANY UNAUTHORIZED USE OF THIS DRAWING IS PROHIBITED WITHOUT WTITTEN PERMISSION FROM FEDERAL CUSTOM CABLE.
ALL RIGHTS RESERVED. © 2016 COPYRIGHT FEDERAL CUSTOM CABLE, LLC.