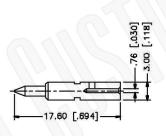

#### NOTE:

- 1. CRIMPED FERRULE HEX CRIMP SIZE .255"
- 2. CONTACT PIN TO SOLDER

### N/A NOTES:

1. DIMENSIONS ARE IN MILLIMETERS | INCHES

2. UNLESS OTHERWISE SPECIFIED ALL DIMENSIONS ARE NOMINAL 3. SPECIFICATIONS ARE SUBJECT TO CHANGE WITHOUT NOTICE

THIS DRAWING CONTAINS PROPRIETARY INFORMATION THAT BELONGS TO FEDERAL CUSTOM CABLE, LLC. ANY UNAUTHORIZED USE OF THIS DRAWING IS PROHIBITED WITHOUT WTITTEN PERMISSION FROM FEDERAL CUSTOM CABLE.
ALL RIGHTS RESERVED. © 2016 COPYRIGHT FEDERAL CUSTOM CABLE, LLC.