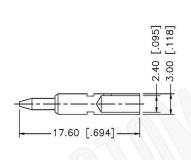

#### Description:

NOTE:

 CRIMPED FERRULE HEX CRIMP SIZE .429"
 CRIMPED CONTACT PI HEX CRIMP SIZE .100"

N MALE CONNECTOR CRIMP FOR RG8, RG213, RG393 CABLES

NOTES:

1. DIMENSIONS ARE IN MILLIMETERS | INCHES

2. UNLESS OTHERWISE SPECIFIED ALL DIMENSIONS ARE NOMINAL
3. SPECIFICATIONS ARE SUBJECT TO CHANGE WITHOUT NOTICE