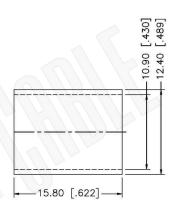

#### Description:

NOTE:

 CRIMPED FERRULE HEX CRIMP SIZE .429"
 CRIMPED CONTACT PI HEX CRIMP SIZE .100"

N MALE CONNECTOR CRIMP FOR RG8, RG213, RG393 CABLES

NOTES:

1. DIMENSIONS ARE IN MILLIMETERS | INCHES

2. UNLESS OTHERWISE SPECIFIED ALL DIMENSIONS ARE NOMINAL
3. SPECIFICATIONS ARE SUBJECT TO CHANGE WITHOUT NOTICE