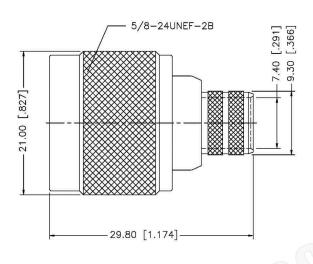

#### Description:

NOTE:

 CRIMPED FERRULE HEX CRIMP SIZE .429"
 CRIMPED CONTACT PI HEX CRIMP SIZE .100"

N MALE CONNECTOR CRIMP FOR RG8, RG213, RG393 CABLES

NOTES:

1. DIMENSIONS ARE IN MILLIMETERS | INCHES

2. UNLESS OTHERWISE SPECIFIED ALL DIMENSIONS ARE NOMINAL
3. SPECIFICATIONS ARE SUBJECT TO CHANGE WITHOUT NOTICE