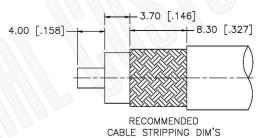

#### Description:

NOTE:

 CRIMPED FERRULE HEX CRIMP SIZE .429"
 CRIMPED CONTACT PI HEX CRIMP SIZE .100"

N MALE CONNECTOR CRIMP FOR RG8, RG213, RG393 CABLES

NOTES:

1. DIMENSIONS ARE IN MILLIMETERS | INCHES

2. UNLESS OTHERWISE SPECIFIED ALL DIMENSIONS ARE NOMINAL
3. SPECIFICATIONS ARE SUBJECT TO CHANGE WITHOUT NOTICE