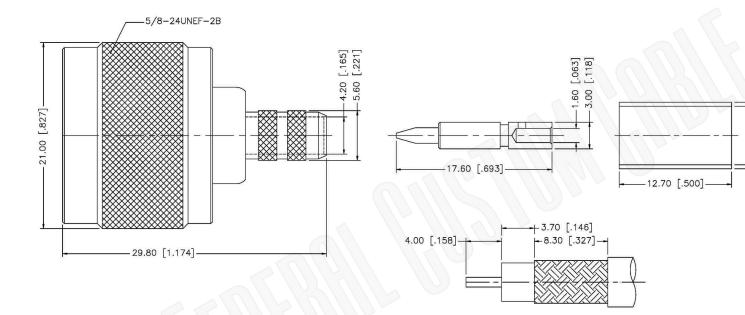

#### **Material Specifications**

Cable(s): RG8X, LMR240, B7808A

Body: Brass

Finish: White Bronze

Insulation: Teflon Impedence: 50 Ohms

## Dimensions Millimeters | Inches

### Description:

RECOMMENDED CABLE STRIPPING DIM'S

# N MALE CONNECTOR CRIMP FOR RG8X, LMR240, B7808A CABLES

NOTE:

 CRIMPED FERRULE HEX CRIMP SIZE .255"
 CRIMPED CONTACT PIN HEX CRIMP SIZE .100"

#### N/A NOTES:

1. DIMENSIONS ARE IN MILLIMETERS | INCHES

2. UNLESS OTHERWISE SPECIFIED ALL DIMENSIONS ARE NOMINAL
3. SPECIFICATIONS ARE SUBJECT TO CHANGE WITHOUT NOTICE

THIS DRAWING CONTAINS PROPRIETARY INFORMATION THAT BELONGS TO FEDERAL CUSTOM CABLE, LLC. ANY UNAUTHORIZED USE OF THIS DRAWING IS PROHIBITED WITHOUT WTITTEN PERMISSION FROM FEDERAL CUSTOM CABLE.
ALL RIGHTS RESERVED. © 2016 COPYRIGHT FEDERAL CUSTOM CABLE, LLC.