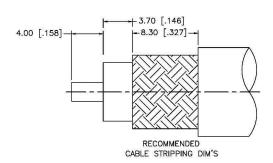

NOTE:

- 2.40 [.095] - 3.00 [.118]

17.60 [.693]-

1. CRIMPED FERRULE HEX CRIMP SIZE .429"

2. CRIMPED CONTACT PIN HEX CRIMP SIZE .100"