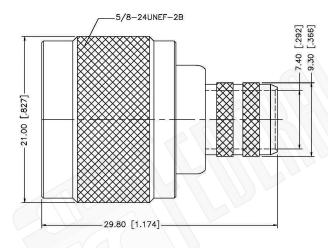

## **Material Specifications**

| Cable(s):   | RG214   | CAD FREE |
|-------------|---------|----------|
| Body:       | Brass   |          |
| Finish:     | Gold    | RoHS     |
| Insulation: | Teflon  |          |
| Impedence:  | 50 Ohms | TNALIAN  |
|             |         |          |

| Federal Custom Cable                                             | CAGE CODE                          | Part Number:                                                                                          | Description:<br>N MALE CONNECTOR CRIMP FOR RG9, RG214, |                                                                                                                                                        |
|------------------------------------------------------------------|------------------------------------|-------------------------------------------------------------------------------------------------------|--------------------------------------------------------|--------------------------------------------------------------------------------------------------------------------------------------------------------|
| www.FCCable.com                                                  | 1UKX3                              | C1002                                                                                                 |                                                        |                                                                                                                                                        |
| 1891 Alton Parkway, Irvine, CA 92606                             | Dimensions<br>Millimeters I Inches |                                                                                                       |                                                        | BLES                                                                                                                                                   |
| Phone: (949) 851-3114   Fax: (949) 852-8136<br>Sales@FCCable.com | Scale: N/A                         | 1. DIMENSIONS ARE IN MILLIMETERS 1 INCHES<br>2. UNLESS OTHERWISE SPECIFIED ALL DIMENSIONS ARE NOMINAL |                                                        | THIS DRAWING CONTAINS PROPRIETARY INFORMATION THAT BELONGS TO FEDERAL<br>CUSTOM CABLE, LLC. ANY UNAUTHORIZED USE OF THIS DRAWING IS PROHIBITED WITHOUT |
|                                                                  | Revision:                          |                                                                                                       |                                                        | WTITTEN PERMISSION FROM FEDERAL CUSTOM CABLE.<br>ALL RIGHTS RESERVED.©2016 COPYRIGHT FEDERAL CUSTOM CABLE, LLC.                                        |