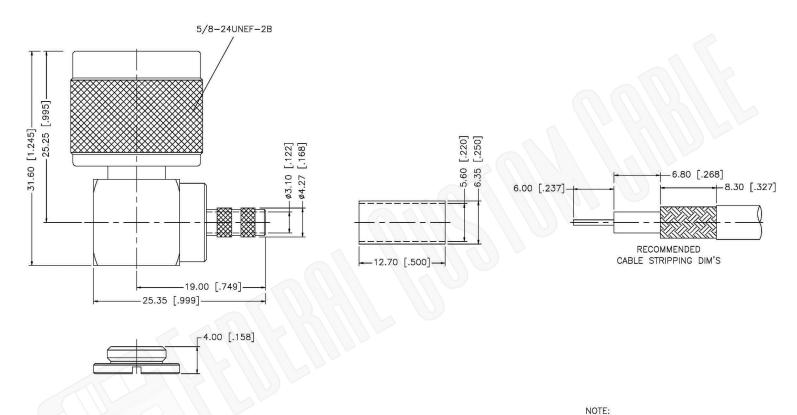

#### **Material Specifications**

Cable(s): RG55,142,223,400

Body: Brass

Finish: White Bronze

Insulation: Teflon Impedence: 50 Ohms

# **Federal Custom Cable**

| <b>Dimensions</b> Millimeters I Inches |     | C 1094                                        | RG    |
|----------------------------------------|-----|-----------------------------------------------|-------|
| Scale:                                 | N/A | NOTES:  1. DIMENSIONS ARE IN MILLIMETERS   IN | NCHES |

**Part Number:** 

C1094

3. SPECIFICATIONS ARE SUBJECT TO CHANGE WITHOUT NOTICE

CAGE CODE

1UKX3

Revision:

### **Description:**

1. CRIMPED FERRULE HEX. CRIMP SIZE .213" 2. CONTACT PIN TO SOLDER.

### N MALE CONNECTOR RIGHT ANGLE CRIMP FOR G55, RG142, RG223, RG400 CABLES

THIS DRAWING CONTAINS PROPRIETARY INFORMATION THAT BELONGS TO FEDERAL CUSTOM CABLE, LLC. ANY UNAUTHORIZED USE OF THIS DRAWING IS PROHIBITED WITHOUT 2. UNLESS OTHERWISE SPECIFIED ALL DIMENSIONS ARE NOMINAL WTITTEN PERMISSION FROM FEDERAL CUSTOM CABLE. ALL RIGHTS RESERVED. © 2016 COPYRIGHT FEDERAL CUSTOM CABLE, LLC.