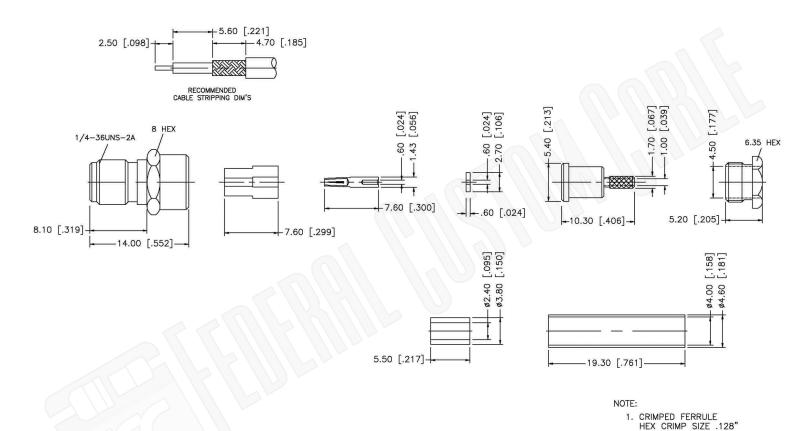

## **Material Specifications**

Cable(s): RG178/196

Body: Brass Gold Finish: Teflon Insulation: Impedence: 50 Ohms

# **SMA FEMALE CONNECTOR CRIMP FOR RG178, RG196 CABLES**

NOTES: N/A

1. DIMENSIONS ARE IN MILLIMETERS | INCHES

2. UNLESS OTHERWISE SPECIFIED ALL DIMENSIONS ARE NOMINAL 3. SPECIFICATIONS ARE SUBJECT TO CHANGE WITHOUT NOTICE