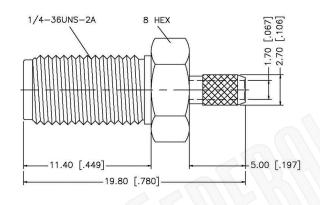

# SMA FEMALE CONNECTOR CRIMP FOR RG188DS, RG316DS CABLES

## **Material Specifications**

Cable(s): RG316, U-DOUBLE BRAIDED

Body: Brass
Finish: Gold
Insulation: Teflon
Impedence: 50 Ohms