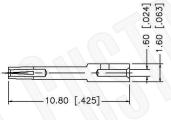

### NOTE:

- 1. CRIMPED FERRULE HEX CRIMP SIZE .151"
- 2. CONTACT PIN TO SOLDER
- 3. MAX. PANEL THICKNESS = 3.2mm