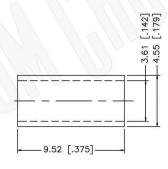

### NOTE:

- 1. CRIMPED FERRULE HEX CRIMP SIZE .151"
- 2. CONTACT PIN TO SOLDER
- 3. MAX. PANEL THICKNESS = 3.2mm

## **Material Specifications**

Cable(s): RG316, U-DOUBLE BRAIDED

Body: Brass
Finish: Gold
Insulation: Teflon
Impedence: 50 Ohms





## Federal Custom Cable www.FCCable.com

1891 Alton Parkway, Irvine, CA 92606 Phone: (949) 851-3114 I Fax: (949) 852-8136 Sales@FCCable.com

| ble |  |
|-----|--|
| m   |  |

CAGE CODE 1UKX3

**Dimensions** 

Millimeters I Inches

Scale:

Revision:

C1109

**Part Number:** 

## Description:

# SMA FEMALE CONNECTOR CRIMP FOR RG188DS, RG316DS CABLES

## NOTES:

N/A

1. DIMENSIONS ARE IN MILLIMETERS | INCHES

2. UNLESS OTHERWISE SPECIFIED ALL DIMENSIONS ARE NOMINAL 3. SPECIFICATIONS ARE SUBJECT TO CHANGE WITHOUT NOTICE

THIS DRAWING CONTAINS P