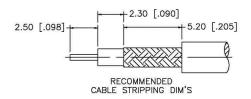

## **Material Specifications**

Cable(s): RG316, U-DOUBLE BRAIDED

Body: Brass
Finish: Gold
Insulation: Teflon
Impedence: 50 Ohms