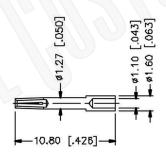

## Description:

SMA FEMALE CONNECTOR CRIMP FOR RG55, RG142, RG223, RG400 CABLES

N/A NOTES:

1. DIMENSIONS ARE IN MILLIMETERS | INCHES

2. UNLESS OTHERWISE SPECIFIED ALL DIMENSIONS ARE NOMINAL
3. SPECIFICATIONS ARE SUBJECT TO CHANGE WITHOUT NOTICE