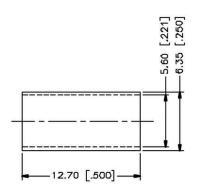

## Description:

SMA FEMALE CONNECTOR CRIMP FOR RG55, RG142, RG223, RG400 CABLES

N/A NOTES:

1. DIMENSIONS ARE IN MILLIMETERS | INCHES

2. UNLESS OTHERWISE SPECIFIED ALL DIMENSIONS ARE NOMINAL
3. SPECIFICATIONS ARE SUBJECT TO CHANGE WITHOUT NOTICE