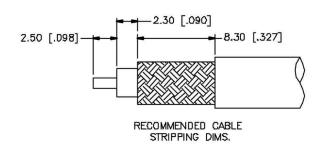

## **Material Specifications**

Cable(s): RG58,58A,58C,141,303,LMR195,B7806A

Body: Brass
Finish: Gold
Insulation: Teflon
Impedence: 50 Ohms