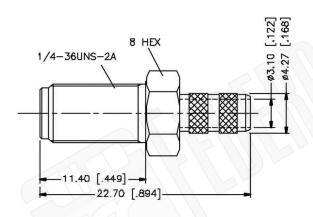

## Description:

SMA FEMALE CONNECTOR CRIMP FOR RG55, RG142, RG223, RG400 CABLES

N/A NOTES:

1. DIMENSIONS ARE IN MILLIMETERS | INCHES

2. UNLESS OTHERWISE SPECIFIED ALL DIMENSIONS ARE NOMINAL
3. SPECIFICATIONS ARE SUBJECT TO CHANGE WITHOUT NOTICE