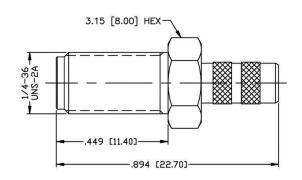

## **Description: SMA FEMALE CONNECTOR CRIMP FOR RG58,**

RG141, RG303, LMR195, B7806A CABLES

NOTES: N/A

1. DIMENSIONS ARE IN MILLIMETERS | INCHES

2. UNLESS OTHERWISE SPECIFIED ALL DIMENSIONS ARE NOMINAL 3. SPECIFICATIONS ARE SUBJECT TO CHANGE WITHOUT NOTICE

## **Material Specifications**

RG58,58A,58C,141,303,LMR195,B7806A Cable(s):

Body: Brass Gold Finish: Insulation: Teflon Impedence: 50 Ohms