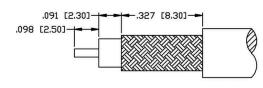

RECOMMENDED CRIMP DIE: 213"



RECOMMENDED STRIPPING DIMENSIONS

## **Material Specifications**

RG58,58A,58C,141,303,LMR195,B7806A Cable(s):

Body: Brass Gold Finish: Insulation: Teflon Impedence: 50 Ohms





## **Federal Custom Cable** www.FCCable.com

| 1891 Alton Parkway, Irvine, CA 92606       |  |  |
|--------------------------------------------|--|--|
| hone: (949) 851-3114   Fax: (949) 852-8136 |  |  |
| Sales@FCCable.com                          |  |  |

| CAGE CODE<br>1UKX3   | Part Number: |
|----------------------|--------------|
|                      | C1113        |
| Dimensions           | CITIS        |
| Millimeters I Inches |              |

Scale:

Revision:

## **Description: SMA FEMALE CONNECTOR CRIMP FOR RG58,**

RG141, RG303, LMR195, B7806A CABLES

NOTES: N/A

1. DIMENSIONS ARE IN MILLIMETERS