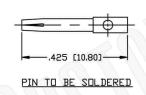

RECOMMENDED CRIMP DIE: 213"



RECOMMENDED STRIPPING DIMENSIONS

## **Material Specifications**

RG58,58A,58C,141,303,LMR195,B7806A Cable(s):

Body: Brass Gold Finish: Insulation: Teflon Impedence: 50 Ohms





## **Federal Custom Cable** www.FCCable.com

| 1891 Alton Parkway, Irvine, CA 92606       |  |  |
|--------------------------------------------|--|--|
| hone: (949) 851-3114   Fax: (949) 852-8136 |  |  |
| Sales@FCCable.com                          |  |  |

| CAGE CODE<br>1UKX3   | Part Number: |
|----------------------|--------------|
|                      | C1113        |
| Dimensions           | CITIS        |
| Millimeters I Inches |              |

Scale:

Revision:

## **Description: SMA FEMALE CONNECTOR CRIMP FOR RG58,**

RG141, RG303, LMR195, B7806A CABLES

NOTES: N/A