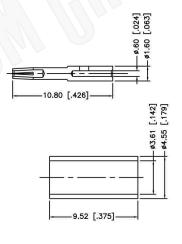

#### NOTE:

- 1. CRIMPED FERRULE HEX CRIMP SIZE .151" [3.83]
- 2. CONTACT PIN TO SOLDER.
- 3. MAX. PANEL THICKNESS OF 3.20 [1.26"]