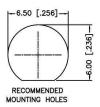

#### NOTE:

- 1. CRIMPED FERRULE HEX CRIMP SIZE .151" [3.83]
- 2. CONTACT PIN TO SOLDER.
- 3. MAX. PANEL THICKNESS OF 3.20 [1.26"]