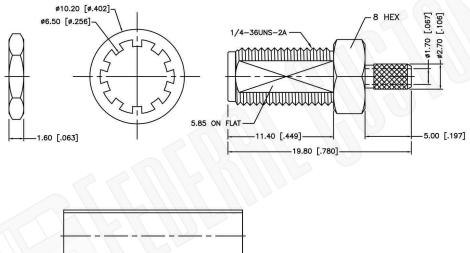

# SMA FEMALE CONNECTOR BULKHEAD CRIMP FOR RG188DS, RG316DS CABLES

NOTES:

1. DIMENSIONS ARE IN MILLIMETERS | INCHES

2. UNLESS OTHERWISE SPECIFIED ALL DIMENSIONS ARE NOMINAL
3. SPECIFICATIONS ARE SUBJECT TO CHANGE WITHOUT NOTICE

#### NOTE:

- 1. CRIMPED FERRULE HEX CRIMP SIZE .151" [3.83]
- 2. CONTACT PIN TO SOLDER.
- 3. MAX. PANEL THICKNESS OF 3.20 [1.26"]