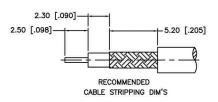

### **Material Specifications**

Cable(s): RG188DS, 316DS

Body: Brass
Finish: Gold
Insulation: Teflon
Impedence: 50 Ohms

# SMA FEMALE CONNECTOR BULKHEAD CRIMP FOR RG188DS, RG316DS CABLES

NOTES:

1. DIMENSIONS ARE IN MILLIMETERS | INCHES

2. UNLESS OTHERWISE SPECIFIED ALL DIMENSIONS ARE NOMINAL
3. SPECIFICATIONS ARE SUBJECT TO CHANGE WITHOUT NOTICE