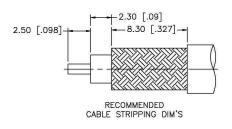

## **Material Specifications**

RG58,58A,58C,141,303,LMR195,B7806A Cable(s):

Body: Brass Gold Finish: Teflon Insulation: Impedence: 50 Ohms

## **Description:**

SMA FEMALE CONNECTOR BULKHEAD CRIMP FOR RG58, RG141, RG303, LMR195, B7806A CABLES

MENSIONS ARE IN MILLIMETERS I INCHES

2. UNLESS OTHERWISE SPECIFIED ALL DIMENSIONS ARE NOMINAL 3. SPECIFICATIONS ARE SUBJECT TO CHANGE WITHOUT NOTICE