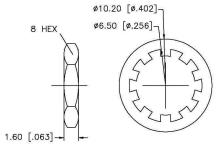

## **Part Number:**

C1125

## **Description:**

SMA FEMALE CONNECTOR BULKHEAD CRIMP FOR RG58, RG141, RG303, LMR195, B7806A CABLES

MENSIONS ARE IN MILLIMETERS I INCHES

2. UNLESS OTHERWISE SPECIFIED ALL DIMENSIONS ARE NOMINAL 3. SPECIFICATIONS ARE SUBJECT TO CHANGE WITHOUT NOTICE