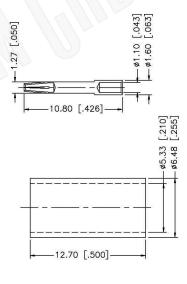

## **Material Specifications**

RG58,58A,58C,141,303,LMR195,B7806A Cable(s):

Body: Brass Gold Finish: Teflon Insulation: Impedence: 50 Ohms

## **Description:**

SMA FEMALE CONNECTOR BULKHEAD CRIMP FOR RG58, RG141, RG303, LMR195, B7806A CABLES

MENSIONS ARE IN MILLIMETERS I INCHES

2. UNLESS OTHERWISE SPECIFIED ALL DIMENSIONS ARE NOMINAL 3. SPECIFICATIONS ARE SUBJECT TO CHANGE WITHOUT NOTICE