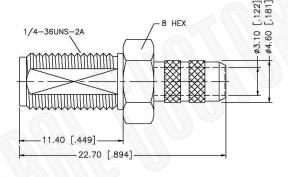

## **Part Number:**

C1125

## **Description:**

SMA FEMALE CONNECTOR BULKHEAD CRIMP FOR RG58, RG141, RG303, LMR195, B7806A CABLES

MENSIONS ARE IN MILLIMETERS I INCHES

2. UNLESS OTHERWISE SPECIFIED ALL DIMENSIONS ARE NOMINAL 3. SPECIFICATIONS ARE SUBJECT TO CHANGE WITHOUT NOTICE