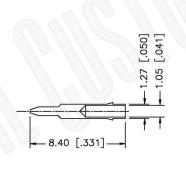

#### NOTE:

1. CRIMPED FERRULE HEX CRIMP SIZE .213"

# **Material Specifications**

Cable(s): RG58,58A,58C,141,303,LMR195,B7806A

Body: Brass
Finish: Gold
Insulation: Teflon
Impedence: 50 Ohms





# Federal Custom Cable www.FCCable.com

1891 Alton Parkway, Irvine, CA 92606 Phone: (949) 851-3114 I Fax: (949) 852-8136 Sales@FCCable.com

| CAGE CODE<br>1UKX3   |
|----------------------|
| Dimensions           |
| Millimeters I Inches |

Scale:

Revision:

## Part Number:

C1142

#### Description:

# SMA MALE CONNECTOR CRIMP CAPTIVE CONTACT FOR RG58 CABLES

### N/A NOTES:

1. DIMENSIONS ARE IN MILLIMETERS | INCHES

2. UNLESS OTHERWISE SPECIFIED ALL DIMENSIONS ARE NOMINAL
3. SPECIFICATIONS ARE SUBJECT TO CHANGE WITHOUT NOTICE

THIS DRAWING CONTAINS PROPRIETARY INFORMATION THAT BELONGS TO F