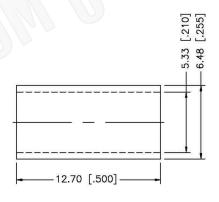

#### NOTE:

1. CRIMPED FERRULE HEX CRIMP SIZE .213"

# **Material Specifications**

Cable(s): RG58,58A,58C,141,303,LMR195,B7806A

Body: Brass
Finish: Gold
Insulation: Teflon
Impedence: 50 Ohms





# Federal Custom Cable www.FCCable.com

1891 Alton Parkway, Irvine, CA 92606 Phone: (949) 851-3114 I Fax: (949) 852-8136 Sales@FCCable.com

| CAGE CODE<br>1UKX3   |
|----------------------|
| Dimensions           |
| Millimeters I Inches |

Scale:

Revision:

## Part Number:

C1142

#### Description:

# SMA MALE CONNECTOR CRIMP CAPTIVE CONTACT FOR RG58 CABLES

### N/A NOTES:

1. DIMENSIONS ARE IN MILLIMETERS | INCHES

2. UNLESS OTHERWISE SPECIFIED ALL DIMENSIONS ARE NOMINAL
3. SPECIFICATIONS ARE SUBJECT TO CHANGE WITHOUT NOTICE

THIS DRAWING CONTAINS PROPRIETARY INFORMATION THAT BELONGS TO FED