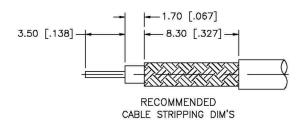

# SMA MALE CONNECTOR CRIMP CAPTIVE CONTACT FOR RG58 CABLES

# **Material Specifications**

Cable(s): RG58,58A,58C,141,303,LMR195,B7806A

Body: Brass
Finish: Gold
Insulation: Teflon
Impedence: 50 Ohms