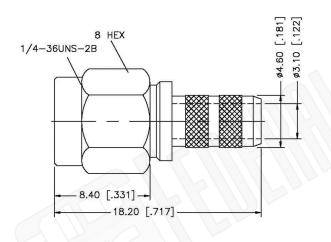

# SMA MALE CONNECTOR CRIMP CAPTIVE CONTACT FOR RG58 CABLES

# **Material Specifications**

Cable(s): RG58,58A,58C,141,303,LMR195,B7806A

Body: Brass
Finish: Gold
Insulation: Teflon
Impedence: 50 Ohms

#### NOTE:

1. CRIMPED FERRULE HEX CRIMP SIZE .213"