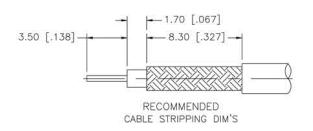

### **Material Specifications**

RG58,58A,58C,141,303,LMR195,B7806A Cable(s):

Finish: Gold Insulation: Teflon Impedance: 50 Ohms

# **SMA MALE CONNECTOR CRIMP FOR RG59, RG62,** RG140, RG210 CABLES

NOTES:

1. DIMENSIONS ARE IN MILLIMETERS | INCHES

2. UNLESS OTHERWISE SPECIFIED ALL DIMENSIONS ARE NOMINAL 3. SPECIFICATIONS ARE SUBJECT TO CHANGE WITHOUT NOTICE