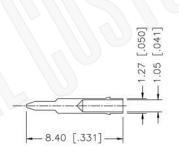

# **SMA MALE CONNECTOR CRIMP FOR RG59, RG62,** RG140, RG210 CABLES

NOTES:

1. DIMENSIONS ARE IN MILLIMETERS | INCHES

2. UNLESS OTHERWISE SPECIFIED ALL DIMENSIONS ARE NOMINAL 3. SPECIFICATIONS ARE SUBJECT TO CHANGE WITHOUT NOTICE