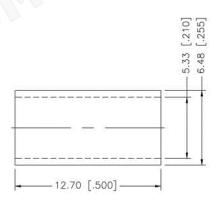

# **SMA MALE CONNECTOR CRIMP FOR RG59, RG62,** RG140, RG210 CABLES

NOTES:

1. DIMENSIONS ARE IN MILLIMETERS | INCHES

2. UNLESS OTHERWISE SPECIFIED ALL DIMENSIONS ARE NOMINAL 3. SPECIFICATIONS ARE SUBJECT TO CHANGE WITHOUT NOTICE