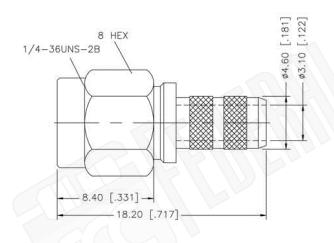

# **SMA MALE CONNECTOR CRIMP FOR RG59, RG62,** RG140, RG210 CABLES

NOTES:

1. DIMENSIONS ARE IN MILLIMETERS | INCHES

2. UNLESS OTHERWISE SPECIFIED ALL DIMENSIONS ARE NOMINAL 3. SPECIFICATIONS ARE SUBJECT TO CHANGE WITHOUT NOTICE