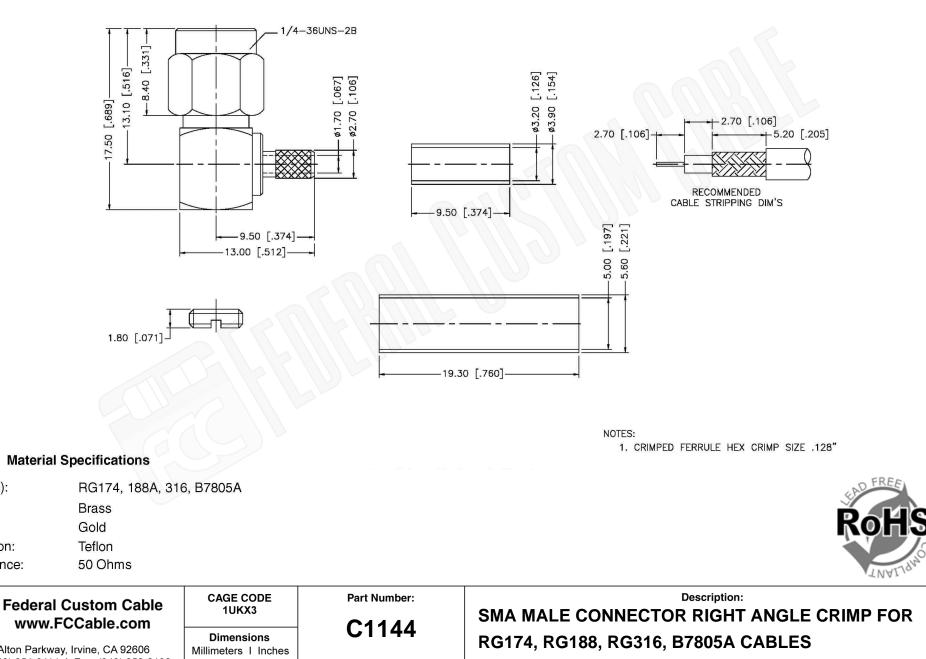

| 1891 Alton Parkway, Irvine, CA 92606<br>Phone: (949) 851-3114   Fax: (949) 852-8136<br><b>Sales@FCCable.com</b> | Millimeters I Inches                                                                                |     |  |                                                                                                                 |                                                                                                                                                        |
|-----------------------------------------------------------------------------------------------------------------|-----------------------------------------------------------------------------------------------------|-----|--|-----------------------------------------------------------------------------------------------------------------|--------------------------------------------------------------------------------------------------------------------------------------------------------|
|                                                                                                                 | Scale:                                                                                              | N/A |  |                                                                                                                 | THIS DRAWING CONTAINS PROPRIETARY INFORMATION THAT BELONGS TO FEDERAL<br>CUSTOM CABLE, LLC. ANY UNAUTHORIZED USE OF THIS DRAWING IS PROHIBITED WITHOUT |
|                                                                                                                 | Revision: 2. UNLESS OTHERWISE SPECIFIED ALL DI   3. SPECIFICATIONS ARE SUBJECT TO CHARACTERIZATIONS |     |  | WTITTEN PERMISSION FROM FEDERAL CUSTOM CABLE.<br>ALL RIGHTS RESERVED.©2016 COPYRIGHT FEDERAL CUSTOM CABLE, LLC. |                                                                                                                                                        |

Cable(s):

Body:

Finish:

-(|| =)-

FCC

Insulation:

Impedence: