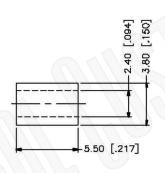

#### NOTE:

- 1. CRIMPED FERRULE HEX CRIMP SIZE .128"
- 2, CONTACT PIN TO SOLDER