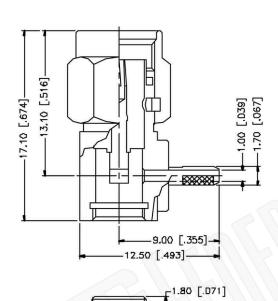

## SMA MALE CONNECTOR RIGHT ANGLE CRIMP FOR **RG178, RG196 CABLES**

NOTES: N/A

1. DIMENSIONS ARE IN MILLIMETERS | INCHES

46

Part Number:

2. UNLESS OTHERWISE SPECIFIED ALL DIMENSIONS ARE NOMINAL 3. SPECIFICATIONS ARE SUBJECT TO CHANGE WITHOUT NOTICE

### **Material Specifications**

Cable(s): RG178/196

Body: Brass Gold Finish: Teflon Insulation: Impedence: 50 Ohms