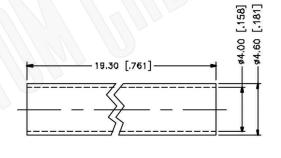

#### NOTE:

- 1. CRIMPED FERRULE HEX CRIMP SIZE .128"
- 2, CONTACT PIN TO SOLDER

### **Material Specifications**

Cable(s): RG178/196

Body: Brass Gold Finish: Teflon Insulation: Impedence: 50 Ohms





#### **Federal Custom Ca** www.FCCable.co

1891 Alton Parkway, Irvine, CA 92606 Phone: (949) 851-3114 | Fax: (949) 852-8136 Sales@FCCable.com

| able |  |
|------|--|
| m    |  |
| 306  |  |

| 1UKX3                | C11 |
|----------------------|-----|
| Dimensions           | CII |
| Millimeters I Inches |     |

**CAGE CODE** 

Scale:

Revision:

# **Description:**

## SMA MALE CONNECTOR RIGHT ANGLE CRIMP FOR **RG178, RG196 CABLES**

NOTES: N/A

1. DIMENSIONS ARE IN MILLIMETERS | INCHES

46

Part Number:

2. UNLESS OTHERWISE SPECIFIED ALL DIMENSIONS ARE NOMINAL 3. SPECIFICATIONS ARE S