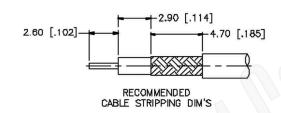

### **Material Specifications**

Cable(s): RG178/196

Body: Brass Gold Finish: Teflon Insulation: Impedence: 50 Ohms