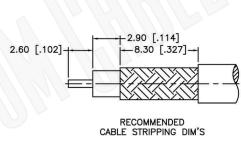

#### NOTE:

- 1. CRIMPED FERRULE HEX CRIMP SIZE .213" [5.41]
- 2. CONTACT PIN TO SOLDER.

## **Material Specifications**

Cable(s): RG55,142,223,400

Body: Brass
Finish: Gold
Insulation: Teflon
Impedence: 50 Ohms