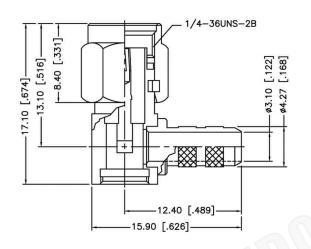

#### Description:

SMA MALE CONNECTOR RIGHT ANGLE CRIMP FOR RG55, RG142, RG223, RG400 CABLES

### N/A NOTES:

1. DIMENSIONS ARE IN MILLIMETERS | INCHES

2. UNLESS OTHERWISE SPECIFIED ALL DIMENSIONS ARE NOMINAL
3. SPECIFICATIONS ARE SUBJECT TO CHANGE WITHOUT NOTICE

THIS DRAWING CONTAINS PROPRIETARY INFORMATION THAT BELONGS TO FEDERAL CUSTOM CABLE, LLC. ANY UNAUTHORIZED USE OF THIS DRAWING IS PROHIBITED WITHOUT WTITTEN PERMISSION FROM FEDERAL CUSTOM CABLE.
ALL RIGHTS RESERVED. © 2016 COPYRIGHT FEDERAL CUSTOM CABLE, LLC.

#### CAGE CODE 1UKX3

Dimensions
Millimeters I Inches

Scale:

Revision: