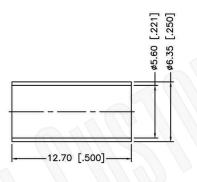

### N/A NOTES:

1. DIMENSIONS ARE IN MILLIMETERS | INCHES

2. UNLESS OTHERWISE SPECIFIED ALL DIMENSIONS ARE NOMINAL
3. SPECIFICATIONS ARE SUBJECT TO CHANGE WITHOUT NOTICE

THIS DRAWING CONTAINS PROPRIETARY INFORMATION THAT BELONGS TO FEDERAL CUSTOM CABLE, LLC. ANY UNAUTHORIZED USE OF THIS DRAWING IS PROHIBITED WITHOUT WTITTEN PERMISSION FROM FEDERAL CUSTOM CABLE.
ALL RIGHTS RESERVED. © 2016 COPYRIGHT FEDERAL CUSTOM CABLE, LLC.

#### CAGE CODE 1UKX3

Dimensions
Millimeters I Inches

Scale:

Revision: