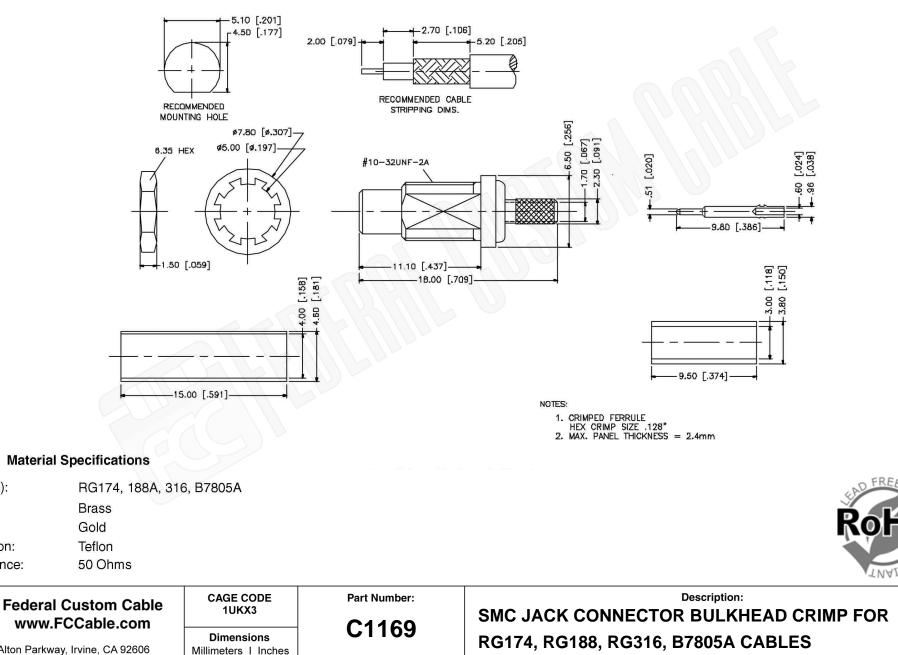

1891 Alton Parkway, Irvine, CA 92606 Phone: (949) 851-3114 I Fax: (949) 852-8136 **Sales@FCCable.com** 

Scale:

**Revision:** 

Cable(s):

Body:

Finish:

**F**C

Insulation: Impedence:

| N/A | NOTES:                                                   | THIS DRAWING CONTAINS PROPRIETARY INFORMATION THAT BELONGS TO FEDERAL         |  |
|-----|----------------------------------------------------------|-------------------------------------------------------------------------------|--|
|     | 1. DIMENSIONS ARE IN MILLIMETERS   INCHES                | CUSTOM CABLE, LLC. ANY UNAUTHORIZED USE OF THIS DRAWING IS PROHIBITED WITHOUT |  |
|     | 2. UNLESS OTHERWISE SPECIFIED ALL DIMENSIONS ARE NOMINAL | WTITTEN PERMISSION FROM FEDERAL CUSTOM CABLE.                                 |  |
|     | 3. SPECIFICATIONS ARE SUBJECT TO CHANGE WITHOUT NOTICE   | ALL RIGHTS RESERVED. © 2016 COPYRIGHT FEDERAL CUSTOM CABLE, LLC.              |  |