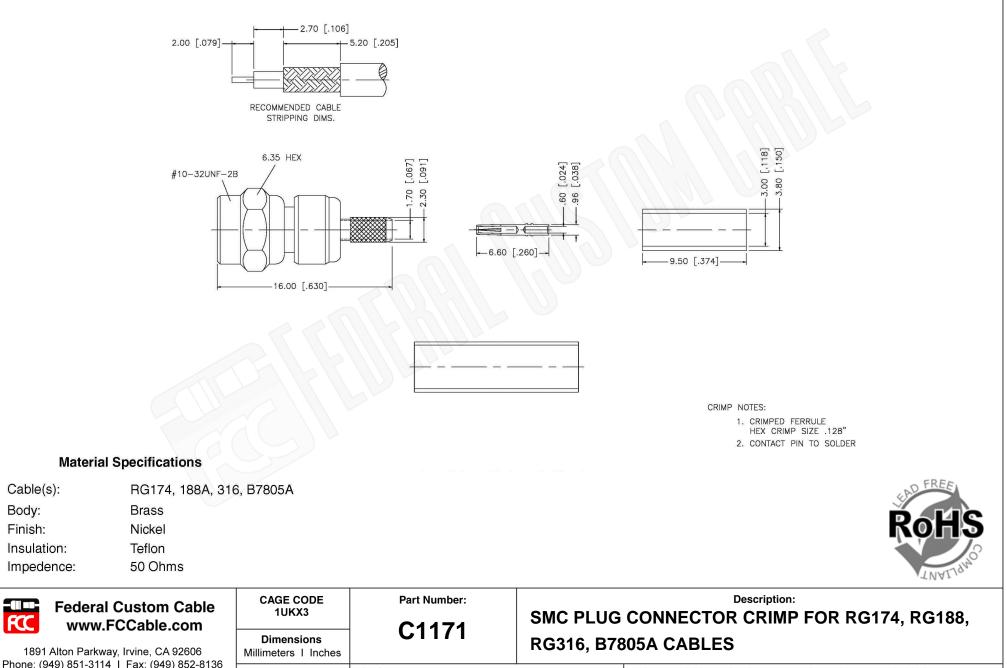

| (949) 851-3114   Fax: (949) 852-8136<br>Sales@FCCable.com | Minimeters 1 mones |     |                                                                                                                   |                                                                                                                                                        |
|-----------------------------------------------------------|--------------------|-----|-------------------------------------------------------------------------------------------------------------------|--------------------------------------------------------------------------------------------------------------------------------------------------------|
|                                                           | Scale:             | N/A | NOTES:<br>1. DIMENSIONS ARE IN MILLIMETERS   INCHES                                                               | THIS DRAWING CONTAINS PROPRIETARY INFORMATION THAT BELONGS TO FEDERAL<br>CUSTOM CABLE, LLC, ANY UNAUTHORIZED USE OF THIS DRAWING IS PROHIBITED WITHOUT |
| C C                                                       | Revision:          |     | 2. UNLESS OTHERWISE SPECIFIED ALL DIMENSIONS ARE NOMINA<br>3. SPECIFICATIONS ARE SUBJECT TO CHANGE WITHOUT NOTICE | L WTITTEN PERMISSION FROM FEDERAL CUSTOM CABLE.<br>ALL RIGHTS RESERVED.©2016 COPYRIGHT FEDERAL CUSTOM CABLE, LLC.                                      |