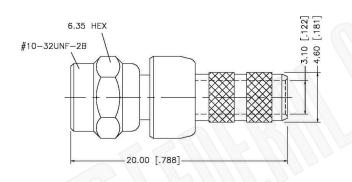

# SMC PLUG CONNECTOR CRIMP FOR RG55, RG142, RG223, RG400 CABLES

N/A NOTES:

1. DIMENSIONS ARE IN MILLIMETERS | INCHES

Part Number:

2. UNLESS OTHERWISE SPECIFIED ALL DIMENSIONS ARE NOMINAL
3. SPECIFICATIONS ARE SUBJECT TO CHANGE WITHOUT NOTICE

#### **Material Specifications**

Cable(s): RG58,58A,58C,141,303,LMR195,B7806A

Body: Brass
Finish: Gold
Insulation: Teflon
Impedence: 50 Ohms