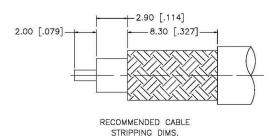

# SMC PLUG CONNECTOR CRIMP FOR RG55, RG142, RG223, RG400 CABLES

N/A NOTES:

1. DIMENSIONS ARE IN MILLIMETERS | INCHES

Part Number:

2. UNLESS OTHERWISE SPECIFIED ALL DIMENSIONS ARE NOMINAL
3. SPECIFICATIONS ARE SUBJECT TO CHANGE WITHOUT NOTICE