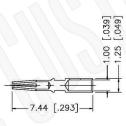

#### CRIMP NOTES:

- 1. CRIMPED FERRULE HEX CRIMP SIZE .213"
- 2. CONTACT PIN TO SOLDER