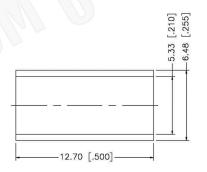

# SMC PLUG CONNECTOR CRIMP FOR RG55, RG142, RG223, RG400 CABLES

N/A NOTES:

1. DIMENSIONS ARE IN MILLIMETERS | INCHES

Part Number:

2. UNLESS OTHERWISE SPECIFIED ALL DIMENSIONS ARE NOMINAL
3. SPECIFICATIONS ARE SUBJECT TO CHANGE WITHOUT NOTICE