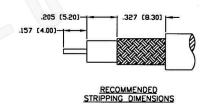

#### **Description:**

TNC FEMALE CONNECTOR BULKHEAD CRIMP FOR RG59, RG62, RG140, RG210 CABLES

NOTES:

1. DIMENSIONS ARE IN MILLIMETERS | INCHES

2. UNLESS OTHERWISE SPECIFIED ALL DIMENSIONS ARE NOMINAL 3. SPECIFICATIONS ARE SUBJECT TO CHANGE WITHOUT NOTICE