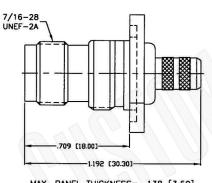

RECOMMENDED CRIMP DIE: .255"

MAX. PANEL THICKNESS= .138 [3.50]

#### **Description:**

TNC FEMALE CONNECTOR BULKHEAD CRIMP FOR RG59, RG62, RG140, RG210 CABLES

NOTES:

1. DIMENSIONS ARE IN MILLIMETERS | INCHES

2. UNLESS OTHERWISE SPECIFIED ALL DIMENSIONS ARE NOMINAL 3. SPECIFICATIONS ARE SUBJECT TO CHANGE WITHOUT NOTICE