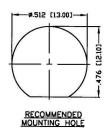

RECOMMENDED CRIMP DIE: .255"

MAX. PANEL THICKNESS= .138 [3.50]





## **Material Specifications**

Cable(s):

RG59,62,140,210

Body:

Brass

Finish:

Nickel

Insulation:

Delrin

Impedence:

75 Ohms



# **Federal Custom Ca** www.FCCable.co

1891 Alton Parkway, Irvine, CA 92606 Phone: (949) 851-3114 | Fax: (949) 852-8136 Sales@FCCable.com

| able |  |
|------|--|
| om   |  |
| ൈ    |  |

**Dimensions** Millimeters I Inches Scale:

Revision:

CAGE CODE

1UKX3

### **Part Number:**

C1187

#### **Description:**

TNC FEMALE CONNECTOR BULKHEAD CRIMP FOR RG59, RG62, RG140, RG210 CABLES

NOTES:

1. DIMENSIONS ARE IN MILLIMETERS | INCHES

2. UNLESS OTHERWISE SPECIFIED ALL DIMENSIONS ARE NOMINAL 3. SPECIFICATIONS ARE SUBJECT TO CHANGE WITHOUT NOTICE

THIS DRAWING CONTAINS PROPRIETARY INFORMATION THAT BELONGS TO FEDERAL CUSTOM CABLE, LLC. ANY UNAUTHORIZED USE OF