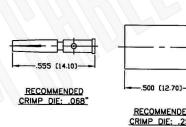

RECOMMENDED CRIMP DIE: .255"

MAX. PANEL THICKNESS= .138 [3.50]





## **Material Specifications**

Cable(s):

RG59,62,140,210

Body:

Brass

Finish:

Nickel

Insulation:

Delrin

Impedence:

75 Ohms



# **Federal Custom Ca** www.FCCable.co

1891 Alton Parkway, Irvine, CA 92606 Phone: (949) 851-3114 | Fax: (949) 852-8136 Sales@FCCable.com

| able |  |
|------|--|
| om   |  |
| ൈ    |  |

**Dimensions** Millimeters I Inches Scale:

Revision:

CAGE CODE

1UKX3

### **Part Number:**

C1187

#### **Description:**

TNC FEMALE CONNECTOR BULKHEAD CRIMP FOR RG59, RG62, RG140, RG210 CABLES

NOTES:

1. DIMENSIONS ARE IN MILLIMETERS | INCHES

2. UNLESS OTHERWISE SPECIFIED ALL DIMENSIONS ARE NOMINAL 3. SPECIFICATIONS ARE SUBJECT TO CHANGE WITHOUT NOTICE

THIS DRAWING CONTAINS PROPRIETARY INFORMATI