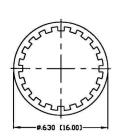

#### **Description:**

TNC FEMALE CONNECTOR BULKHEAD CRIMP FOR RG59, RG62, RG140, RG210 CABLES

NOTES:

1. DIMENSIONS ARE IN MILLIMETERS | INCHES

2. UNLESS OTHERWISE SPECIFIED ALL DIMENSIONS ARE NOMINAL 3. SPECIFICATIONS ARE SUBJECT TO CHANGE WITHOUT NOTICE