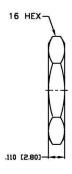

RECOMMENDED CRIMP DIE: .255"

MAX. PANEL THICKNESS= .138 [3.50]





## **Material Specifications**

Cable(s):

RG59,62,140,210

Body:

Brass

Finish:

Nickel

Insulation:

Delrin

Impedence:

75 Ohms



# **Federal Custom Ca** www.FCCable.co

1891 Alton Parkway, Irvine, CA 92606 Phone: (949) 851-3114 | Fax: (949) 852-8136 Sales@FCCable.com

| able |  |
|------|--|
| om   |  |
| ൈ    |  |

**Dimensions** Millimeters I Inches Scale:

Revision:

CAGE CODE

1UKX3

### **Part Number:**

C1187

#### **Description:**

TNC FEMALE CONNECTOR BULKHEAD CRIMP FOR RG59, RG62, RG140, RG210 CABLES

NOTES:

1. DIMENSIONS ARE IN MILLIMETERS | INCHES

2. UNLESS OTHERWISE SPECIFIED ALL DIMENSIONS ARE NOMINAL 3. SPECIFICATIONS ARE SUBJECT TO CHANGE WITHOUT NOTICE

THIS DRAWING CONTAINS PROPRIETARY I