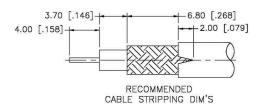

# TNC FEMALE CONNECTOR CRIMP FOR RG174, RG188, RG316, B7805A CABLES

## **Material Specifications**

Cable(s): RG174, 188A, 316, B7805A

Body: Brass
Finish: Nickel
Insulation: Delrin
Impedence: 50 Ohms