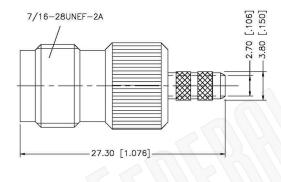

# TNC FEMALE CONNECTOR CRIMP FOR RG174, RG188, RG316, B7805A CABLES

## **Material Specifications**

Cable(s): RG174, 188A, 316, B7805A

Body: Brass
Finish: Nickel
Insulation: Delrin
Impedence: 50 Ohms