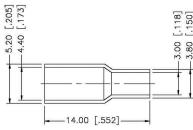

#### NOTE:

- 1. CRIMPED FERRULE HEX CRIMP SIZE .178"
- 2. CRIMPED CONTACT PIN HEX CRIMP SIZE .068"