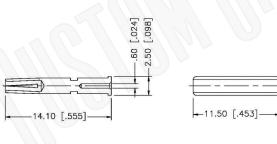

#### NOTE:

- 1. CRIMPED FERRULE HEX CRIMP SIZE .178"
- 2. CRIMPED CONTACT PIN HEX CRIMP SIZE .068"