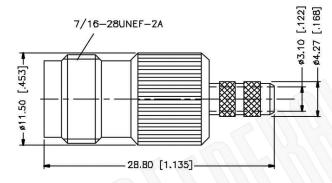

| Federal Custom Cable                                                                                            | CAGE CODE<br>1UKX3 | Part Number:                       |                                                                                                                                                                           | Description: |                                                                                                                                                        |
|-----------------------------------------------------------------------------------------------------------------|--------------------|------------------------------------|---------------------------------------------------------------------------------------------------------------------------------------------------------------------------|--------------|--------------------------------------------------------------------------------------------------------------------------------------------------------|
|                                                                                                                 | ΙΟΚΑ3              | C1189                              | TNC FEMALE CONNECTOR CRIMP FOR RG55, RG142,<br>RG221, RG400 CABLES                                                                                                        |              |                                                                                                                                                        |
| 1891 Alton Parkway, Irvine, CA 92606<br>Phone: (949) 851-3114 I Fax: (949) 852-8136<br><b>Sales@FCCable.com</b> |                    | Dimensions<br>Millimeters I Inches |                                                                                                                                                                           |              | C1109                                                                                                                                                  |
|                                                                                                                 |                    | Scale: N/A                         | NOTES:<br>1. DIMENSIONS ARE IN MILLIMETERS I INCHES<br>2. UNLESS OTHERWISE SPECIFIED ALL DIMENSIONS ARE NOMINAL<br>3. SPECIFICATIONS ARE SUBJECT TO CHANGE WITHOUT NOTICE |              | THIS DRAWING CONTAINS PROPRIETARY INFORMATION THAT BELONGS TO FEDERAL<br>CUSTOM CABLE, LLC. ANY UNAUTHORIZED USE OF THIS DRAWING IS PROHIBITED WITHOUT |
|                                                                                                                 |                    | Revision:                          |                                                                                                                                                                           |              | WTITTEN PERMISSION FROM FEDERAL CUSTOM CABLE.<br>ALL RIGHTS RESERVED.©2016 COPYRIGHT FEDERAL CUSTOM CABLE, LLC.                                        |