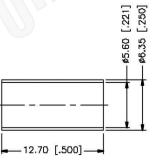

| Federal Custom Cable                                                                                            | CAGE CODE<br>1UKX3 | Part Number:                       |                                                                                                                                                                           | Description: |                                                                                                                                                        |
|-----------------------------------------------------------------------------------------------------------------|--------------------|------------------------------------|---------------------------------------------------------------------------------------------------------------------------------------------------------------------------|--------------|--------------------------------------------------------------------------------------------------------------------------------------------------------|
|                                                                                                                 | ΙΟΚΑ3              | C1189                              | TNC FEMALE CONNECTOR CRIMP FOR RG55, RG142,<br>RG221, RG400 CABLES                                                                                                        |              |                                                                                                                                                        |
| 1891 Alton Parkway, Irvine, CA 92606<br>Phone: (949) 851-3114 I Fax: (949) 852-8136<br><b>Sales@FCCable.com</b> |                    | Dimensions<br>Millimeters I Inches |                                                                                                                                                                           |              | C1109                                                                                                                                                  |
|                                                                                                                 |                    | Scale: N/A                         | NOTES:<br>1. DIMENSIONS ARE IN MILLIMETERS I INCHES<br>2. UNLESS OTHERWISE SPECIFIED ALL DIMENSIONS ARE NOMINAL<br>3. SPECIFICATIONS ARE SUBJECT TO CHANGE WITHOUT NOTICE |              | THIS DRAWING CONTAINS PROPRIETARY INFORMATION THAT BELONGS TO FEDERAL<br>CUSTOM CABLE, LLC. ANY UNAUTHORIZED USE OF THIS DRAWING IS PROHIBITED WITHOUT |
|                                                                                                                 |                    | Revision:                          |                                                                                                                                                                           |              | WTITTEN PERMISSION FROM FEDERAL CUSTOM CABLE.<br>ALL RIGHTS RESERVED.©2016 COPYRIGHT FEDERAL CUSTOM CABLE, LLC.                                        |