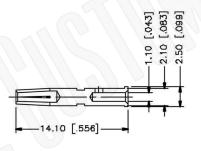

NOTE:

 CRIMPED FERRULE HEX CRIMP SIZE 5.41 [.213"]
CRIMP CONTACT PIN HEX CRIMP SIZE 1.72 [.068"]