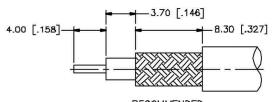

## **Material Specifications**

| Cable(s):   | RG55,142,223,400 |
|-------------|------------------|
| Body:       | Brass            |
| Finish:     | Nickel           |
| Insulation: | Delrin           |
| Impedence:  | 50 Ohms          |
|             |                  |

| Federal Custom Cable                                                                                            | CAGE CODE<br>1UKX3 | Part Number:                       |                                                                                                                                                                           | Description: |                                                                                                                                                        |
|-----------------------------------------------------------------------------------------------------------------|--------------------|------------------------------------|---------------------------------------------------------------------------------------------------------------------------------------------------------------------------|--------------|--------------------------------------------------------------------------------------------------------------------------------------------------------|
|                                                                                                                 | ΙΟΚΑ3              | C1189                              | TNC FEMALE CONNECTOR CRIMP FOR RG55, RG142,<br>RG221, RG400 CABLES                                                                                                        |              |                                                                                                                                                        |
| 1891 Alton Parkway, Irvine, CA 92606<br>Phone: (949) 851-3114 I Fax: (949) 852-8136<br><b>Sales@FCCable.com</b> |                    | Dimensions<br>Millimeters I Inches |                                                                                                                                                                           |              | C1109                                                                                                                                                  |
|                                                                                                                 |                    | Scale: N/A                         | NOTES:<br>1. DIMENSIONS ARE IN MILLIMETERS I INCHES<br>2. UNLESS OTHERWISE SPECIFIED ALL DIMENSIONS ARE NOMINAL<br>3. SPECIFICATIONS ARE SUBJECT TO CHANGE WITHOUT NOTICE |              | THIS DRAWING CONTAINS PROPRIETARY INFORMATION THAT BELONGS TO FEDERAL<br>CUSTOM CABLE, LLC. ANY UNAUTHORIZED USE OF THIS DRAWING IS PROHIBITED WITHOUT |
|                                                                                                                 |                    | Revision:                          |                                                                                                                                                                           |              | WTITTEN PERMISSION FROM FEDERAL CUSTOM CABLE.<br>ALL RIGHTS RESERVED.©2016 COPYRIGHT FEDERAL CUSTOM CABLE, LLC.                                        |