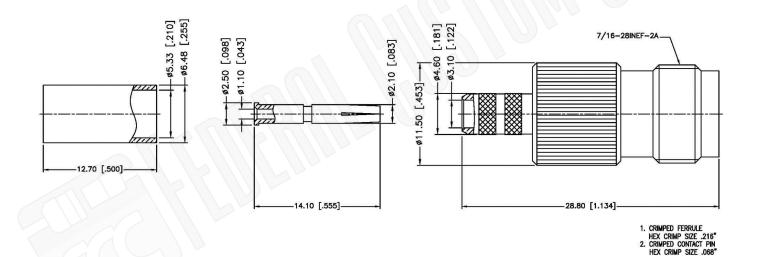

| 1UKX3                           | C1190                                                                                                           | TNC FEMAI                    | LE CONNECTOR CRIMP FOR RG58, RG141,                                                                                                                 |
|---------------------------------|-----------------------------------------------------------------------------------------------------------------|------------------------------|-----------------------------------------------------------------------------------------------------------------------------------------------------|
| Dimensions Millimeters I Inches |                                                                                                                 | RG303, LMR195, B7806A CABLES |                                                                                                                                                     |
| Scale: N/A                      | NOTES:<br>1. DIMENSIONS ARE IN MILLIMETERS I IN                                                                 | NCHES                        | THIS DRAWING CONTAINS PROPRIETARY INFORMATION THAT BELONGS TO FEDERAL CUSTOM CABLE, LLC. ANY UNAUTHORIZED USE OF THIS DRAWING IS PROHIBITED WITHOUT |
| Revision:                       | 2. UNLESS OTHERWISE SPECIFIED ALL DIMENSIONS ARE NOMINAL 3. SPECIFICATIONS ARE SUBJECT TO CHANGE WITHOUT NOTICE |                              | WTITTEN PERMISSION FROM FEDERAL CUSTOM CABLE. ALL RIGHTS RESERVED. © 2016 COPYRIGHT FEDERAL CUSTOM CABLE. LLC.                                      |

3. SPECIFICATIONS ARE SUBJECT TO CHANGE WITHOUT NOTICE

Part Number:

RMATION THAT BELONGS TO FEDERAL SE OF THIS DRAWING IS PROHIBITED WITHOUT OM CABLE. ALL RIGHTS RESERVED. © 2016 COPYRIGHT FEDERAL CUSTOM CABLE, LLC.