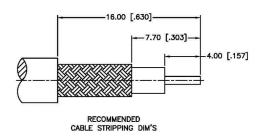

| 1UKX3                           | C1190                                                                                                           | TNC FEMAI                    | LE CONNECTOR CRIMP FOR RG58, RG141,                                                                                                                 |
|---------------------------------|-----------------------------------------------------------------------------------------------------------------|------------------------------|-----------------------------------------------------------------------------------------------------------------------------------------------------|
| Dimensions Millimeters I Inches |                                                                                                                 | RG303, LMR195, B7806A CABLES |                                                                                                                                                     |
| Scale: N/A                      | NOTES:<br>1. DIMENSIONS ARE IN MILLIMETERS I IN                                                                 | NCHES                        | THIS DRAWING CONTAINS PROPRIETARY INFORMATION THAT BELONGS TO FEDERAL CUSTOM CABLE, LLC. ANY UNAUTHORIZED USE OF THIS DRAWING IS PROHIBITED WITHOUT |
| Revision:                       | 2. UNLESS OTHERWISE SPECIFIED ALL DIMENSIONS ARE NOMINAL 3. SPECIFICATIONS ARE SUBJECT TO CHANGE WITHOUT NOTICE |                              | WTITTEN PERMISSION FROM FEDERAL CUSTOM CABLE. ALL RIGHTS RESERVED. © 2016 COPYRIGHT FEDERAL CUSTOM CABLE. LLC.                                      |