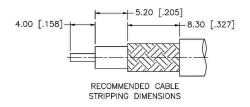

## **Material Specifications**

Cable(s): RG58,58A,58C,141,303,LMR195,B7806A

Body: Brass
Finish: Nickel
Insulation: Teflon
Impedence: 50 Ohms

## Description:

TNC FEMALE CONNECTOR BULKHEAD CRIMP FOR RG58, RG141, RG303, LMR195, B7806A CABLES

 CRIMPED FERRULE HEX CRIMP SIZE .213"

2. CRIMPED CONTACT PIN

HEX CRIMP SIZE .068"

3. MAX. PANEL THICKNESS = 3.5mm