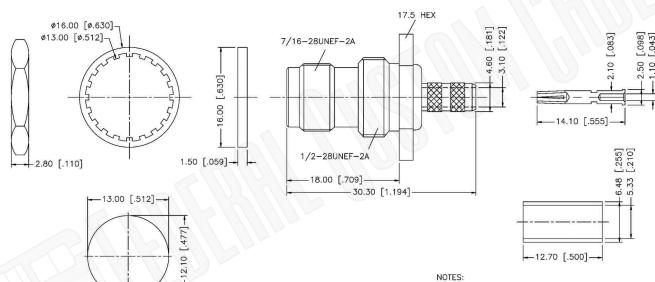

## Part Number:

C1194

## Description:

TNC FEMALE CONNECTOR BULKHEAD CRIMP FOR RG58, RG141, RG303, LMR195, B7806A CABLES

 CRIMPED FERRULE HEX CRIMP SIZE .213"

2. CRIMPED CONTACT PIN

HEX CRIMP SIZE .068"

3. MAX. PANEL THICKNESS = 3.5mm

N/A NOTES:

1. DIMENSIONS ARE IN MILLIMETERS | INCHES

2. UNLESS OTHERWISE SPECIFIED ALL DIMENSIONS ARE NOMINAL
3. SPECIFICATIONS ARE SUBJECT TO CHANGE WITHOUT NOTICE

THIS DRAWING CONTAINS PROPRIETARY INFORMATION THAT BELONGS TO FEDERAL CUSTOM CABLE, LLC. ANY UNAUTHORIZED USE OF THIS DRAWING IS PROHIBITED WITHOUT WTITTEN PERMISSION FROM FEDERAL CUSTOM CABLE.
ALL RIGHTS RESERVED. © 2016 COPYRIGHT FEDERAL CUSTOM CABLE, LLC.